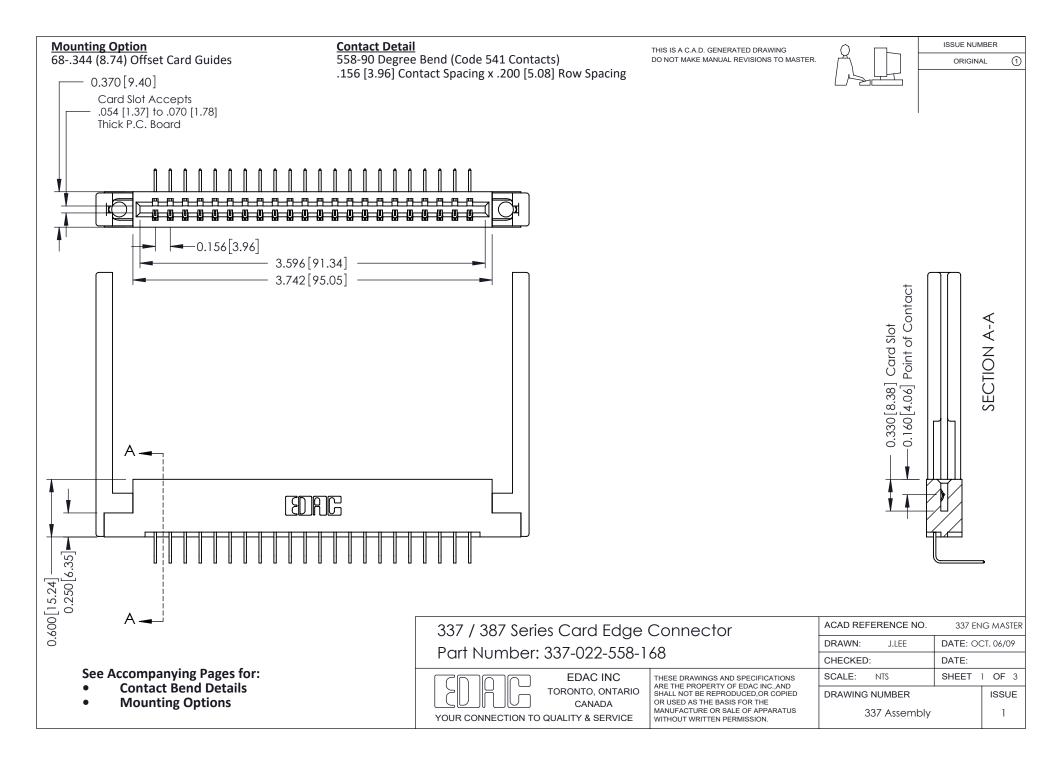

ISSUE NUMBER

ORIGINAL

1



| 337 / 387 Series Card Edge Connector<br>Contact Bend Detail           |                                                                                                                                                                                                  | ACAD REFERENCE NO. 337 E |                  | G MASTER      |
|-----------------------------------------------------------------------|--------------------------------------------------------------------------------------------------------------------------------------------------------------------------------------------------|--------------------------|------------------|---------------|
|                                                                       |