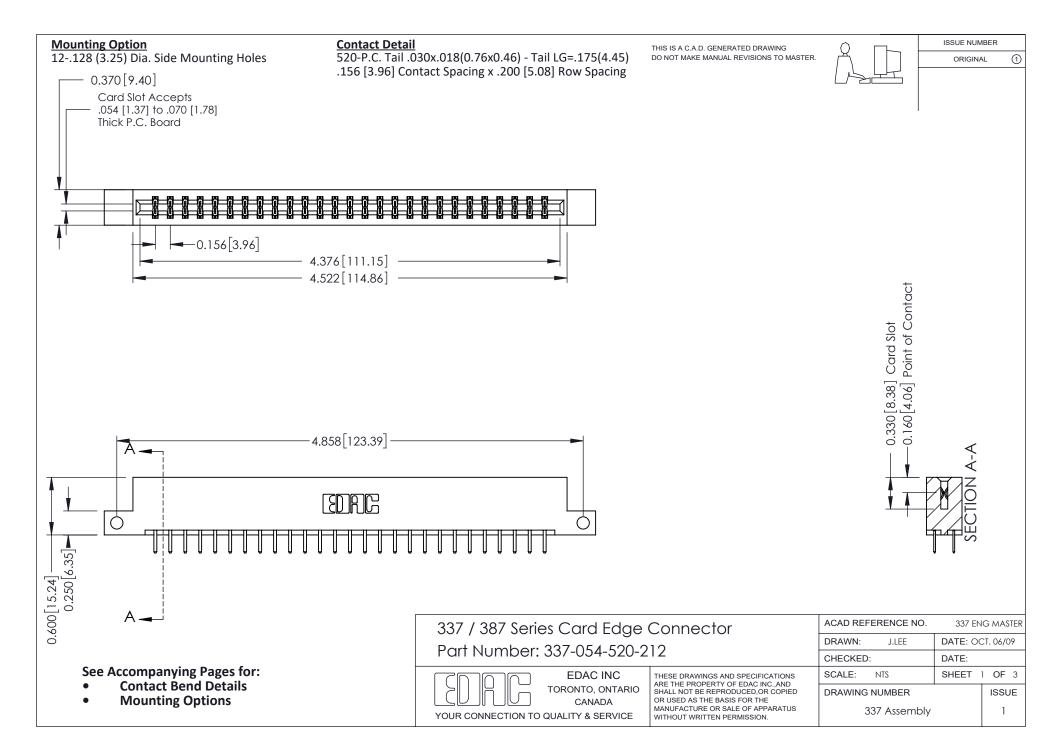

ISSUE NUMBER

ORIGINAL

1



| 337 / 387 Series Card Edge Connector<br>Contact Bend Detail           |                                                                                                                                                                                                  | ACAD REFERENCE NO. 337 E |                  | G MASTER      |
|-----------------------------------------------------------------------|--------------------------------------------------------------------------------------------------------------------------------------------------------------------------------------------------|--------------------------|------------------|---------------|
|                                                                       |