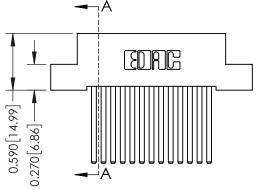

THIS IS A C.A.D. GENERATED DRAWING DO NOT MAKE MANUAL REVISIONS TO MASTER. ISSUE NUMBER

ORIGINAL

1

| 342 / 392 Series Card Edge Connector<br>Contact Bend Detail |                                                                                                                                                                                                  | ACAD REFERENCE NO. 342 ENG MASTER |             |                  |        |  |
|-------------------------------------------------------------|--------------------------------------------------------------------------------------------------------------------------------------------------------------------------------------------------|-----------------------------------|-------------|------------------|--------|--|
|                                                             |                                                                                                                                                                                                  | DRAWN:                            | J.LEE       | DATE: OCT. 06/09 |        |  |
|                                                             |                                                                                                                                                                                                  | CHECKED:                          |             | DATE:            |        |  |
| TORONTO, ONTARIO                                            | THESE DRAWINGS AND SPECIFICATIONS ARE THE PROPERTY OF EDAC INC.,AND SHALL NOT BE REPRODUCED, OR COPIED OR USED AS THE BASIS FOR THE MANUFACTURE OR SALE OF APPARATUS WITHOUT WRITTEN PERMISSION. | SCALE:                            | NTS         | SHEET :          | 2 OF 3 |  |
|                                                             |                                                                                                                                                                                                  | DRAWING                           | NUMBER      |                  | ISSUE  |  |
| YOUR CONNECTION TO QUALITY & SERVICE                        |                                                                                                                                                                                                  | 3                                 | 42 Assembly |                  | 1      |  |