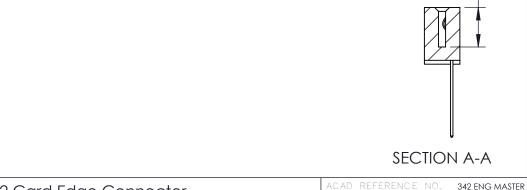

**Mounting Option** 

04-.156 (3.96) Dia. Mounting Holes

**Contact Detail** 

CUITACL DETAIL

THIS IS A C.A.D. GENERATED DRAWING

544-Wire Wrap .050x.025(1.27x0.64) - Tail LG=.760(19.30)

DO NOT MAKE MANUAL REVISIONS TO MASTER. .100 [2.54] Contact Spacing x .200 [5.08] Row Spacing