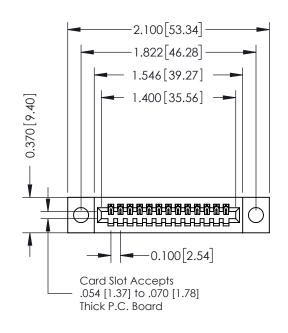

## **See Accompanying Pages for:**

- **Contact Bend Details**
- **Mounting Options**

| 342 / 392 Cara Eage Connector  Part Number: 342-013-544-104 |                                                                                                                                  | ACAD INLIENCE NO. 342 ENG MASIER |                   |       |            |  |
|-------------------------------------------------------------|----------------------------------------------------------------------------------------------------------------------------------|----------------------------------|-------------------|-------|------------|--|
|                                                             |                                                                                                                                  | DRAWN:                           | RAWN: J.LEE DATE: |       | OCT. 06/09 |  |
|                                                             |                                                                                                                                  | CHECKED                          | :                 | DATE: |            |  |
| COOO EDAC INC                                               | ARE THE PROPERTY OF EDAC INC.AND SHALL NOT BE REPRODUCED,OR COPIED OR USED AS THE BASIS FOR THE MANUFACTURE OR SALE OF APPARATUS | SCALE:                           | NTS               | SHEET | 1 OF 3     |  |
| TORONTO, ONTARIO                                            |                                                                                                                                  | DRAWING                          | NUMBER            |       | ISSUE      |  |
| YOUR CONNECTION TO QUALITY & SERVICE                        |                                                                                                                                  | 34                               | 42 Assembly       |       | 1          |  |
|                                                             |                                                                                                                                  |                                  |                   |       |            |  |