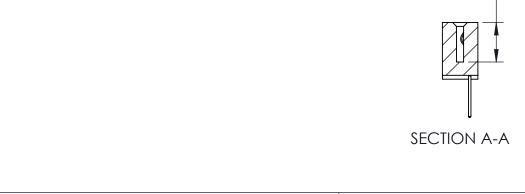

## **Contact Detail**

523-P.C. Tail .025 Sq.(0.64 Sq.) - Tail LG=.400(10.16) .100 [2.54] Contact Spacing x .200 [5.08] Row Spacing THIS IS A C.A.D. GENERATED DRAWING

ER.

ISSUE NUMBER

ORIGINAL

0.410[10.41]