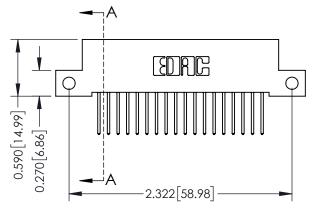

## **Mounting Option**

12-.128 (3.25) Dia. Side Mounting Holes

## **Contact Detail**

523-P.C. Tail .025 Sq.(0.64 Sq.) - Tail LG=.400(10.16) .100 [2.54] Contact Spacing x .200 [5.08] Row Spacing THIS IS A C.A.D. GENERATED DRAWING

ER.

ISSUE NUMBER

ORIGINAL

0.410[10.41]





## **See Accompanying Pages for:**

- Contact Bend Details
- Mounting Options



| 342 / 392 Card Edge Connector<br>Part Number: 342-018-523-112 |                                                                                                                                                                                                 | ACAD REFERENCE NO. 342 ENG MASTER |             |         |           |  |
|---------------------------------------------------------------|-------------------------------------------------------------------------------------------------------------------------------------------------------------------------------------------------|-----------------------------------|-------------|---------|-----------|--|
|