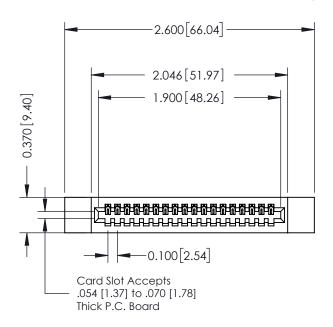

## **See Accompanying Pages for:**

- Contact Bend Details
- Mounting Options

| 342 / 392 Card Edge Connector<br>Part Number: 342-018-523-112 |                                                                                                                                                                                                 | ACAD REFERENCE NO. 342 ENG MASTER |             |         |           |  |
|---------------------------------------------------------------|-------------------------------------------------------------------------------------------------------------------------------------------------------------------------------------------------|-----------------------------------|-------------|---------|-----------|--|
|                                                               |                                                                                                                                                                                                 | DRAWN:                            | J.LEE       | DATE: O | CT. 06/09 |  |
|                                                               |                                                                                                                                                                                                 | CHECKED:                          |             | DATE:   |           |  |
| TORONTO, ONTARIO CANADA                                       | THESE DRAWINGS AND SPECIFICATIONS ARE THE PROPERTY OF EDAC INC.,AND SHALL NOT BE REPRODUCED,OR COPIED OR USED AS THE BASIS FOR THE MANUFACTURE OR SALE OF APPARATUS WITHOUT WRITTEN PERMISSION. | SCALE:                            | NTS         | SHEET   | 1 OF 3    |  |
|                                                               |                                                                                                                                                                                                 | DRAWING                           | NUMBER      |         | ISSUE     |  |
|                                                               |                                                                                                                                                                                                 | 3                                 | 42 Assembly |         | 1         |  |