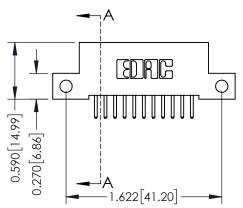

## **Contact Detail**

520-P.C. Tail .030x.018(0.76x0.46) - Tail LG=.185(4.70) .100 [2.54] Contact Spacing x .200 [5.08] Row Spacing

THIS IS A C.A.D. GENERATED DRAWING

ISSUE NUMBER

ORIGINAL

| 342 / 392 Card Edge Connector<br>Part Number: 342-022-520-212 |                                                                                                                                                                                                  | ACAD REFERENCE NO. 342 ENG MASTER |             |         |           |  |
|---------------------------------------------------------------|--------------------------------------------------------------------------------------------------------------------------------------------------------------------------------------------------|-----------------------------------|-------------|---------|-----------|--|
|                                                               |                                                                                                                                                                                                  | DRAWN:                            | J.LEE       | DATE: O | CT. 06/09 |  |
|                                                               |                                                                                                                                                                                                  | CHECKED:                          |             | DATE:   |           |  |
| I   >                                                         | THESE DRAWINGS AND SPECIFICATIONS ARE THE PROPERTY OF EDAC INC.,AND SHALL NOT BE REPRODUCED, OR COPIED OR USED AS THE BASIS FOR THE MANUFACTURE OR SALE OF APPARATUS WITHOUT WRITTEN PERMISSION. | SCALE:                            | NTS         | SHEET   | 1 OF 3    |  |
|                                                               |                                                                                                                                                                                                  | DRAWING                           | NUMBER      |         | ISSUE     |  |
| YOUR CONNECTION TO QUALITY & SERVICE                          |                                                                                                                                                                                                  | 3                                 | 42 Assembly |         | 1         |  |