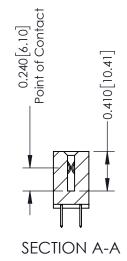

## **Contact Detail**

520-P.C. Tail .030x.018(0.76x0.46) - Tail LG=.185(4.70) .100 [2.54] Contact Spacing x .200 [5.08] Row Spacing

THIS IS A C.A.D. GENERATED DRAWING

ISSUE NUMBER

ORIGINAL

| 342 / 392 Card Edge Connector<br>Part Number: 342-022-520-212 |                                                                                                                                                                                                  | ACAD REFERENCE NO. 342 ENG MASTER |             |         |           |  |
|---------------------------------------------------------------|--------------------------------------------------------------------------------------------------------------------------------------------------------------------------------------------------|-----------------------------------|-------------|---------|-----------|--|
|                                                               |                                                                                                                                                                                                  | DRAWN:                            | J.LEE       | DATE: O | CT. 06/09 |  |
|                                                               |                                                                                                                                                                                                  | CHECKED:                          |             | DATE:   |           |  |
| I   >                                                         | THESE DRAWINGS AND SPECIFICATIONS ARE THE PROPERTY OF EDAC INC.,AND SHALL NOT BE REPRODUCED, OR COPIED OR USED AS THE BASIS FOR THE MANUFACTURE OR SALE OF APPARATUS WITHOUT WRITTEN PERMISSION. | SCALE:                            | NTS         | SHEET   | 1 OF 3    |  |
|                                                               |                                                                                                                                                                                                  | DRAWING                           | NUMBER      |         | ISSUE     |  |
| YOUR CONNECTION TO QUALITY & SERVICE                          |                                                                                                                                                                                                  | 3                                 | 42 Assembly |         | 1         |  |