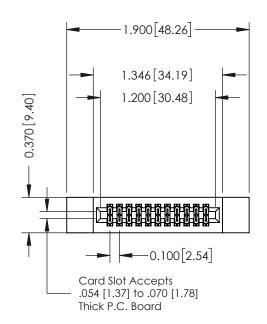

## **Contact Detail**

520-P.C. Tail .030x.018(0.76x0.46) - Tail LG=.185(4.70) .100 [2.54] Contact Spacing x .200 [5.08] Row Spacing

THIS IS A C.A.D. GENERATED DRAWING

ISSUE NUMBER

ORIGINAL

| 342 / 392 Card Edge Connector<br>Part Number: 342-022-520-212 |                                                                                                                                                                                                  | ACAD REFERENCE NO. 342 ENG MASTER |             |         |           |  |
|---------------------------------------------------------------|--------------------------------------------------------------------------------------------------------------------------------------------------------------------------------------------------|-----------------------------------|-------------|---------|-----------|--|
|                                                               |                                                                                                                                                                                                  | DRAWN:                            | J.LEE       | DATE: O | CT. 06/09 |  |
|                                                               |                                                                                                                                                                                                  | CHECKED:                          |             | DATE:   |           |  |
| I   >                                                         | THESE DRAWINGS AND SPECIFICATIONS ARE THE PROPERTY OF EDAC INC.,AND SHALL NOT BE REPRODUCED, OR COPIED OR USED AS THE BASIS FOR THE MANUFACTURE OR SALE OF APPARATUS WITHOUT WRITTEN PERMISSION. | SCALE:                            | NTS         | SHEET   | 1 OF 3    |  |
|                                                               |                                                                                                                                                                                                  | DRAWING                           | NUMBER      |         | ISSUE     |  |
| YOUR CONNECTION TO QUALITY & SERVICE                          |                                                                                                                                                                                                  | 3                                 | 42 Assembly |         | 1         |  |