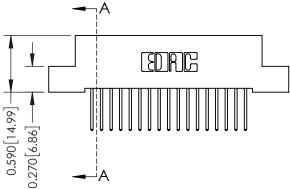

## **See Accompanying Pages for:**

- **Contact Bend Details**
- **Mounting Options**

SECTION A-A

342 ENG MASTER

DATE: OCT. 06/09

THIS IS A C.A.D. GENERATED DRAWING DO NOT MAKE MANUAL REVISIONS TO MASTER. ISSUE NUMBER

ORIGINAL

1

| 342 / 392 Series Card Edge Connector Contact Bend Detail   |                                                                  |          | ACAD REFERENCE NO. 342 ENG MASTER |                  |        |  |
|------------------------------------------------------------|------------------------------------------------------------------|----------|-----------------------------------|------------------|--------|--|
|                                                            |                                                                  |          | J.LEE                             | DATE: OCT. 06/09 |        |  |
| Confider bend beldii                                       |                                                                  | CHECKED: |                                   | DATE:            |        |  |
| TORONTO, ONTARIO ARE THE PROPERTY OF SHALL NOT BE REPRODUL | THESE DRAWINGS AND SPECIFICATIONS                                | SCALE:   | NTS                               | SHEET :          | 2 OF 3 |  |
|                                                            | SHALL NOT BE REPRODUCED, OR COPIED  OR USED AS THE BASIS FOR THE | DRAWING  | NUMBER                            |                  | ISSUE  |  |
| YOUR CONNECTION TO QUALITY & SERVICE                       | MANUFACTURE OR SALE OF APPARATUS                                 | 3        | 42 Assembly                       |                  | 1      |  |