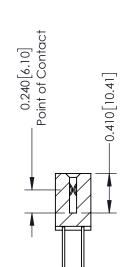

## **Contact Detail**

523-P.C. Tail .025 Sq.(0.64 Sq.) - Tail LG=.400(10.16) .100 [2.54] Contact Spacing x .200 [5.08] Row Spacing

## **Mounting Option**

08-#4-40 Unified Threaded Inserts