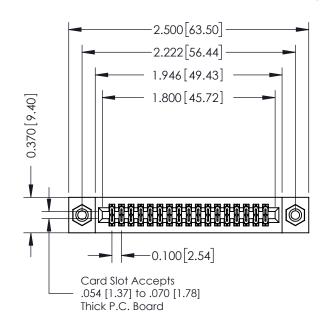

## 342 / 392 Card Edge Connector Part Number: 342-034-523-208

YOUR CONNECTION TO QUALITY & SERVICE

|          | CHECKED:       | DATE: |        |  |  |
|----------|----------------|-------|--------|--|--|
| IS<br>ND | SCALE: NTS     | SHEET | I OF 3 |  |  |
| PIED     | DRAWING NUMBER |       | ISSUE  |  |  |
| US       | 342 Assembly   |       | 1      |  |  |
|          |                |       |        |  |  |

## **Contact Detail**

523-P.C. Tail .025 Sq.(0.64 Sq.) - Tail LG=.400(10.16) .100 [2.54] Contact Spacing x .200 [5.08] Row Spacing