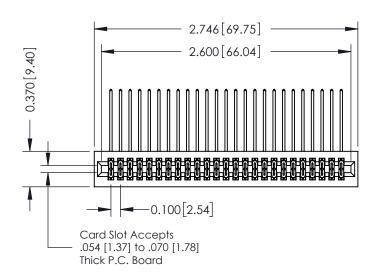

## **See Accompanying Pages for:**

- **Contact Bend Details**
- **Mounting Options**

| 342 / 392 Card Edge Connector |
|-------------------------------|
| Part Number: 342-050-559-201  |

YOUR CONNECTION TO QUALITY & SERVICE