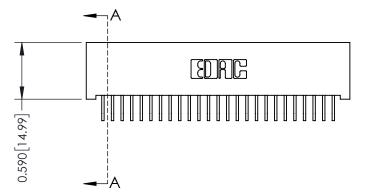

THIS IS A C.A.D. GENERATED DRAWING DO NOT MAKE MANUAL REVISIONS TO MASTER

ISSUE NUMBER

ORIGINAL

1

| 342 / 392 Card Edge Conne            | ACAD REFERENCE NO. 342 ENG MASTER                                                                      |                |                  |        |
|--------------------------------------|--------------------------------------------------------------------------------------------------------|----------------|------------------|--------|
| Mounting Options                     |                                                                                                        | DRAWN: J.LEE   | DATE: OCT. 06/09 |        |
|                                      |                                                                                                        | CHECKED:       | DATE:            |        |
| EDAC INC                             | THESE DRAWINGS AND SPECIFICATIONS                                                                      | SCALE: NTS     | SHEET :          | 3 OF 3 |
| TORONTO, ONTARIO                     | ARE THE PROPERTY OF EDAC INC.,AND<br>SHALL NOT BE REPRODUCED,OR COPIED<br>OR USED AS THE BASIS FOR THE | DRAWING NUMBER | •                | ISSUE  |
| YOUR CONNECTION TO QUALITY & SERVICE | MANUFACTURE OR SALE OF APPARATUS                                                                       | 342 Assembly   |                  | 1      |