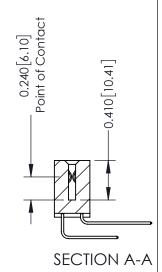

342 Assembly

THIS IS A C.A.D. GENERATED DRAWING DO NOT MAKE MANUAL REVISIONS TO MASTER. ISSUE NUMBER

ORIGINAL

1

| 342 / 392 Series Card Edge Connector<br>Contact Bend Detail |                                         | ACAD REFERENCE NO. 342 ENG MASTER |             |                  |        |
|-------------------------------------------------------------|-----------------------------------------|-----------------------------------|-------------|------------------|--------|
|                                                             |                                         | DRAWN:                            | J.LEE       | DATE: OCT. 06/09 |        |
|                                                             |                                         | CHECKED:                          |             | DATE:            |        |
|                                                             | THESE DRAWINGS AND SPECIFICATIONS       | SCALE:                            | NTS         | SHEET :          | 2 OF 3 |
| TORONTO, ONTARIO                                            | January January Be Rei Roboteb, or Cont | DRAWING                           | NUMBER      |                  | ISSUE  |
| YOUR CONNECTION TO QUALITY & SERVICE                        | MANUFACTURE OR SALE OF APPARATUS        | 3                                 | 42 Assembly |                  | 1      |