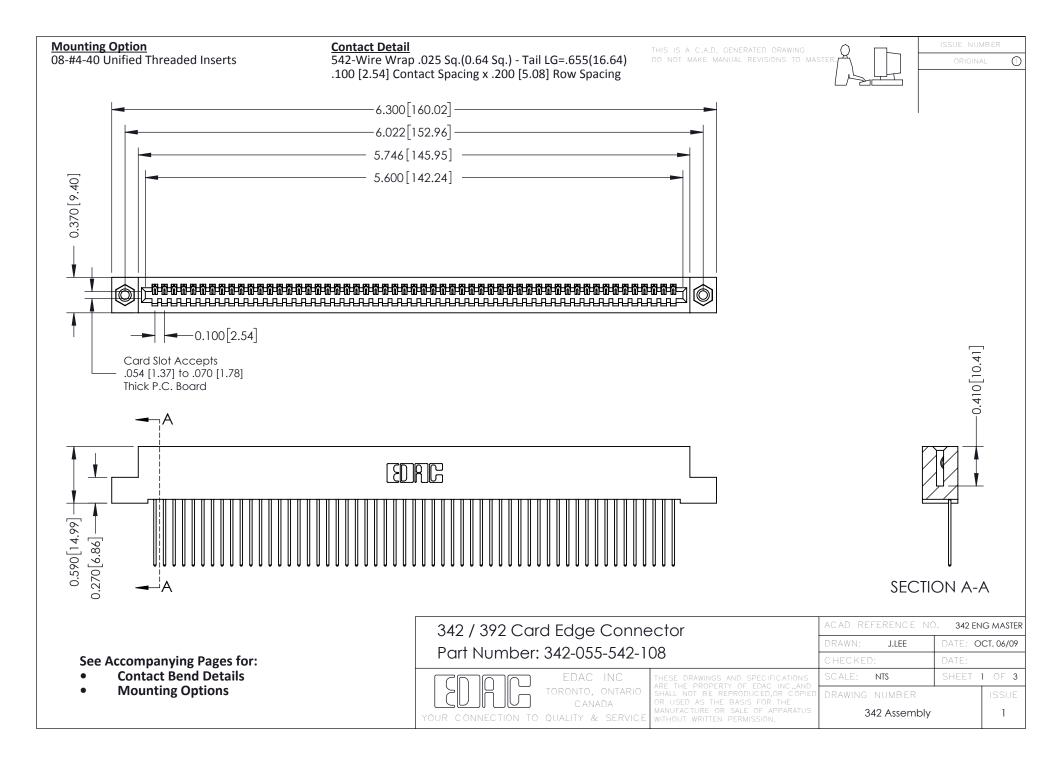

THIS IS A C.A.D. GENERATED DRAWING DO NOT MAKE MANUAL REVISIONS TO MASTER. ISSUE NUMBER

ORIGINAL

1



| 342 / 392 Series Card Edge Connector<br>Contact Bend Detail |                                                                                                                                                                                                  | ACAD REFERENCE NO. 342 ENG MASTER |             |                  |        |
|-------------------------------------------------------------|--------------------------------------------------------------------------------------------------------------------------------------------------------------------------------------------------|-----------------------------------|-------------|------------------|--------|
|