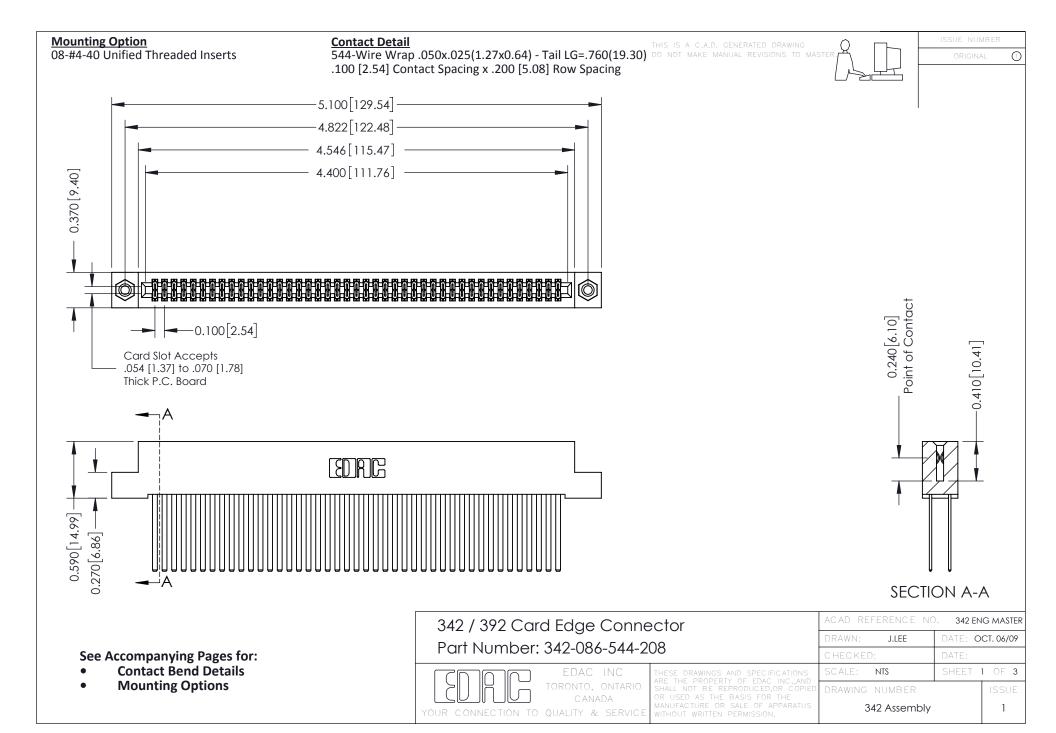

THIS IS A C.A.D. GENERATED DRAWING DO NOT MAKE MANUAL REVISIONS TO MASTER. ISSUE NUMBER

ORIGINAL

1



| 342 / 392 Series Card Edge Connector<br>Contact Bend Detail |                                                                                                                                                                                                  | ACAD REFERENCE NO. 342 ENG MASTER |             |                  |        |
|-------------------------------------------------------------|--------------------------------------------------------------------------------------------------------------------------------------------------------------------------------------------------|-----------------------------------|-------------|------------------|--------|
|