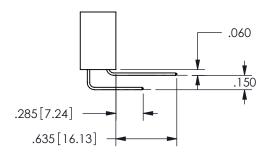

.160 4.06 .330[8.38] POINT OF CARD SLOT CONTACT .370 9.4

ISSUE NUMBER ORIGINAL

1

**Contact Code 558** 

Contact Code 559

**Contact Code 560** 

INSULATOR MATERIAL: THERMOPLASTIC POLYESTER, UL 94V-0

DAP MATERIAL AVAILABLE UPON REQUEST

CONTACT MATERIAL; COPPER ALLOY CONTACT PLATING: GOLD ON THE MATING AREA, TIN PLATING ON THE CONTACT TAILS, NICKEL UNDERPLATE

345/395 SERIES CARD EDGE CONNECTOR CONTACT CODE 555,556,558,559,560 DIMENSIONS

YOUR CONNECTION TO QUALITY & SERVICE

**EDAC INC** TORONTO, ONTARIO CANADA

THESE DRAWINGS AND SPECIFICATIONS ARE THE PROPERTY OF EDAC INC.,AND SHALL NOT BE REPRODUCED, OR COPIED OR USED AS THE BASIS FOR THE MANUFACTURE OR SALE OF APPARATUS WITHOUT WRITTEN PERMISSION.

| ACAD REFERENCE NO.  | 345-ENG-MASTER   |
|---------------------|------------------|
| DRAWN: R.STA.MONICA | DATE:MAY.16/2017 |
| CHECKED:            | DATE:            |
| SCALE: 1:1          | SHEET 2 OF 2     |
| DRAWING NUMBER      | ISSUE            |
| 345-FNG-MASTER      | 1                |