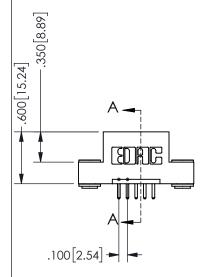

## SECTION A-A

345/395 SERIES CARD EDGE CONNECTOR PART NUMBER: 345-005-520-103

**EDAC INC** TORONTO, ONTARIO CANADA

THESE DRAWINGS AND SPECIFICATIONS ARE THE PROPERTY OF EDAC INC.,AND SHALL NOT BE REPRODUCED, OR COPIED OR USED AS THE BASIS FOR THE MANUFACTURE OR SALE OF APPARATUS WITHOUT WRITTEN PERMISSION.

| ACAD REFERENCE NO.  | 345-ENG-MASTER   |
|---------------------|------------------|
| DRAWN: R.STA.MONICA | DATE:MAY.16/2017 |
| CHECKED:            | DATE:            |
| SCALE: NTS          | SHEET 1 OF 2     |
| DRAWING NUMBER      | ISSUE            |
| 345-ENG-MASTER      | 1                |
|                     |                  |