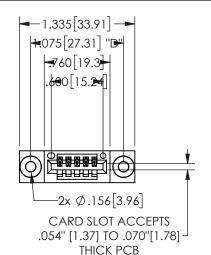

## SECTION A-A

345/395 SERIES CARD EDGE CONNECTOR PART NUMBER: 345-005-520-103

**EDAC INC** TORONTO, ONTARIO CANADA

THESE DRAWINGS AND SPECIFICATIONS ARE THE PROPERTY OF EDAC INC.,AND SHALL NOT BE REPRODUCED, OR COPIED OR USED AS THE BASIS FOR THE MANUFACTURE OR SALE OF APPARATUS WITHOUT WRITTEN PERMISSION.

| ACAD REFERENCE NO.  | 345-ENG-MASTER   |
|---------------------|------------------|
| DRAWN: R.STA.MONICA | DATE:MAY.16/2017 |
| CHECKED:            | DATE:            |
| SCALE: NTS          | SHEET 1 OF 2     |
| DRAWING NUMBER      | ISSUE            |
| 345-ENG-MASTER      | 1                |
|                     |                  |