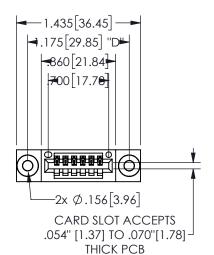

THIS IS A C.A.D. GENERATED DRAWING DO NOT MAKE MANUAL REVISIONS TO MASTER.

ISSUE NUMBER

ORIGINAL

1

<u>Contact Dimensions:</u>
521-P.C. Tail .025 Sq.(0.64 Sq.) - Tail LG=.150(3.81)
.100 (2.54) Contact Spacing x .200 (5.08) Row Spacing

.160 4.06 .330[8.38] POINT OF CARD SLOT CONTACT

## **SECTION A-A**

345/395 SERIES CARD EDGE CONNECTOR PART NUMBER: 345-006-521-403

**EDAC INC** TORONTO, ONTARIO CANADA

THESE DRAWINGS AND SPECIFICATIONS ARE THE PROPERTY OF EDAC INC.,AND SHALL NOT BE REPRODUCED, OR COPIED OR USED AS THE BASIS FOR THE MANUFACTURE OR SALE OF APPARATUS WITHOUT WRITTEN PERMISSION.