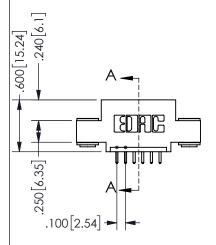

## **SECTION A-A**

345/395 SERIES CARD EDGE CONNECTOR PART NUMBER: 345-006-521-403

**EDAC INC** TORONTO, ONTARIO CANADA

THESE DRAWINGS AND SPECIFICATIONS ARE THE PROPERTY OF EDAC INC.,AND SHALL NOT BE REPRODUCED, OR COPIED OR USED AS THE BASIS FOR THE MANUFACTURE OR SALE OF APPARATUS WITHOUT WRITTEN PERMISSION.