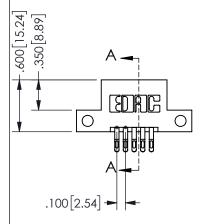

SECTION A\_A

ISSUE NUMBER ORIGINAL

1

**Contact Code 558** 

Contact Code 559

Contact Code 560

INSULATOR MATERIAL: THERMOPLASTIC POLYESTER, UL 94V-0

DAP MATERIAL AVAILABLE UPON REQUEST

CONTACT MATERIAL; COPPER ALLOY CONTACT PLATING: GOLD ON THE MATING AREA, TIN PLATING ON THE CONTACT TAILS, NICKEL UNDERPLATE

345/395 SERIES CARD EDGE CONNECTOR CONTACT CODE 555,556,558,559,560 DIMENSIONS