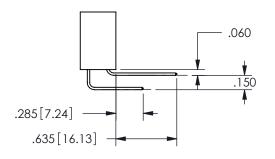

SECTION A\_A

ISSUE NUMBER ORIGINAL

1

**Contact Code 558** 

Contact Code 559

Contact Code 560

INSULATOR MATERIAL: THERMOPLASTIC POLYESTER, UL 94V-0

DAP MATERIAL AVAILABLE UPON REQUEST

CONTACT MATERIAL; COPPER ALLOY CONTACT PLATING: GOLD ON THE MATING AREA, TIN PLATING ON THE CONTACT TAILS, NICKEL UNDERPLATE

345/395 SERIES CARD EDGE CONNECTOR CONTACT CODE 555,556,558,559,560 DIMENSIONS