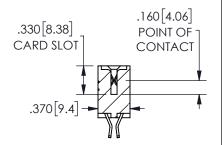

SECTION A\_A

ISSUE NUMBER ORIGINAL

1

**Contact Code 558** 

Contact Code 559

Contact Code 560

INSULATOR MATERIAL: THERMOPLASTIC POLYESTER, UL 94V-0

DAP MATERIAL AVAILABLE UPON REQUEST

CONTACT MATERIAL; COPPER ALLOY CONTACT PLATING: GOLD ON THE MATING AREA, TIN PLATING ON THE CONTACT TAILS, NICKEL UNDERPLATE

345/395 SERIES CARD EDGE CONNECTOR CONTACT CODE 555,556,558,559,560 DIMENSIONS