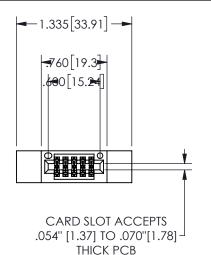

THIS IS A C.A.D. GENERATED DRAWING DO NOT MAKE MANUAL REVISIONS TO MASTER.

ISSUE NUMBER

ORIGINAL

1

<u>Contact Dimensions:</u>
555-Extender Board Bend (Code 500 Contacts)
See Sheet 2 for Contact Code 555, 556, 558, 559, 560 **Dimensions** 

## 345/395 SERIES CARD EDGE CONNECTOR PART NUMBER: 345-010-555-212

YOUR CONNECTION TO QUALITY & SERVICE

**EDAC INC** TORONTO, ONTARIO CANADA

THESE DRAWINGS AND SPECIFICATIONS ARE THE PROPERTY OF EDAC INC.,AND SHALL NOT BE REPRODUCED, OR COPIED OR USED AS THE BASIS FOR THE MANUFACTURE OR SALE OF APPARATUS WITHOUT WRITTEN PERMISSION.