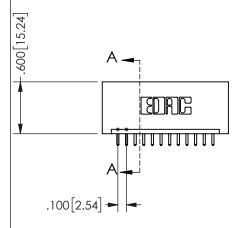

THIS IS A C.A.D. GENERATED DRAWING DO NOT MAKE MANUAL REVISIONS TO MASTER.

ISSUE NUMBER

ORIGINAL

1

<u>Contact Dimensions:</u>
521-P.C. Tail .025 Sq.(0.64 Sq.) - Tail LG=.150(3.81)
.100 (2.54) Contact Spacing x .200 (5.08) Row Spacing