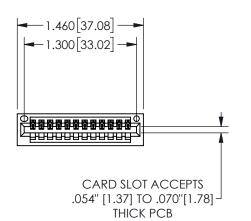

.160 4.06 .330[8.38] POINT OF CARD SLOT CONTACT

## **SECTION A-A**

345/395 SERIES CARD EDGE CONNECTOR PART NUMBER: 345-012-521-101

YOUR CONNECTION TO QUALITY & SERVICE

**EDAC INC** TORONTO, ONTARIO CANADA

THESE DRAWINGS AND SPECIFICATIONS ARE THE PROPERTY OF EDAC INC.,AND SHALL NOT BE REPRODUCED, OR COPIED OR USED AS THE BASIS FOR THE MANUFACTURE OR SALE OF APPARATUS WITHOUT WRITTEN PERMISSION.