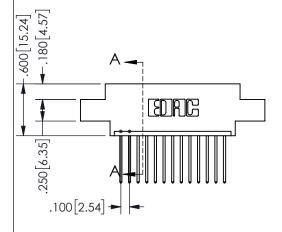

## <u>Contact Dimensions:</u> 540-Wire Wrap .025 Sq.(0.64 Sq.) - Tail LG=.560(14.22) .100 (2.54) Contact Spacing x .200 (5.08) Row Spacing

345/395 SERIES CARD EDGE CONNECTOR PART NUMBER: 345-013-540-604