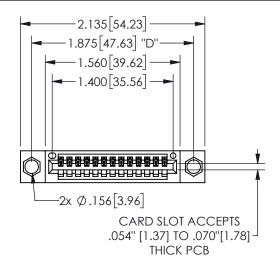

## <u>Contact Dimensions:</u> 540-Wire Wrap .025 Sq.(0.64 Sq.) - Tail LG=.560(14.22) .100 (2.54) Contact Spacing x .200 (5.08) Row Spacing

345/395 SERIES CARD EDGE CONNECTOR PART NUMBER: 345-013-540-604