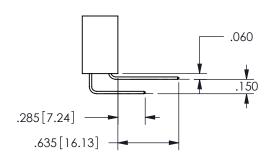

SECTION A-A

.160 4.06 .330[8.38] POINT OF CARD SLOT CONTACT .370 9.4

ISSUE NUMBER ORIGINAL

1

**Contact Code 558** 

Contact Code 559

**Contact Code 560** 

INSULATOR MATERIAL: THERMOPLASTIC POLYESTER, UL 94V-0 DAP MATERIAL AVAILABLE UPON REQUEST