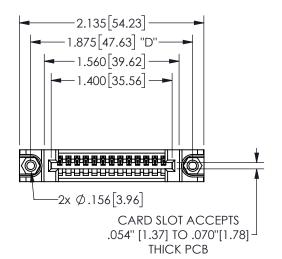

## Contact Dimensions: 541-Wire Wrap .025 Sq.(0.64 Sq.) - Tail LG=.750(19.05) .100 (2.54) Contact Spacing x .200 (5.08) Row Spacing

345/395 SERIES CARD EDGE CONNECTOR PART NUMBER: 345-013-541-188

EDAC INC TORONTO, ONTARIO CANADA

YOUR CONNECTION TO QUALITY & SERVICE

THESE DRAWINGS AND SPECIFICATIONS ARE THE PROPERTY OF EDAC INC., AND SHALL NOT BE REPRODUCED, OR COPIED OR USED AS THE BASIS FOR THE MANUFACTURE OR SALE OF APPARATUS WITHOUT WRITTEN PERMISSION.