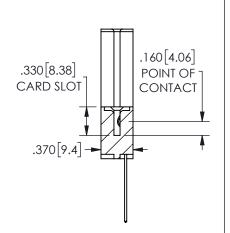

## SECTION A-A

ISSUE NUMBER ORIGINAL

1

**Contact Code 558** 

Contact Code 559

Contact Code 560

INSULATOR MATERIAL: THERMOPLASTIC POLYESTER, UL 94V-0 DAP MATERIAL AVAILABLE UPON REQUEST

CONTACT MATERIAL; COPPER ALLOY CONTACT PLATING: GOLD ON THE MATING AREA, TIN PLATING ON THE CONTACT TAILS, NICKEL UNDERPLATE

345/395 SERIES CARD EDGE CONNECTOR CONTACT CODE 555,556,558,559,560 DIMENSIONS

YOUR CONNECTION TO QUALITY & SERVICE

**EDAC INC** TORONTO, ONTARIO CANADA

THESE DRAWINGS AND SPECIFICATIONS ARE THE PROPERTY OF EDAC INC.,AND SHALL NOT BE REPRODUCED, OR COPIED OR USED AS THE BASIS FOR THE MANUFACTURE OR SALE OF APPARATUS WITHOUT WRITTEN PERMISSION.