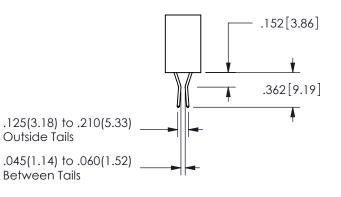

## SECTION A-A

ISSUE NUMBER ORIGINAL

1

**Contact Code 558** 

Contact Code 559

Contact Code 560

INSULATOR MATERIAL: THERMOPLASTIC POLYESTER, UL 94V-0 DAP MATERIAL AVAILABLE UPON REQUEST

CONTACT MATERIAL; COPPER ALLOY CONTACT PLATING: GOLD ON THE MATING AREA, TIN PLATING ON THE CONTACT TAILS, NICKEL UNDERPLATE