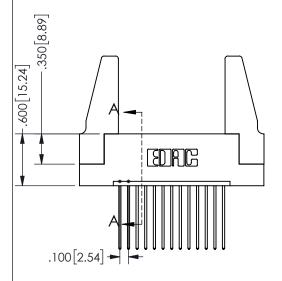

## Contact Dimensions: 541-Wire Wrap .025 Sq.(0.64 Sq.) - Tail LG=.750(19.05) .100 (2.54) Contact Spacing x .200 (5.08) Row Spacing

345/395 SERIES CARD EDGE CONNECTOR PART NUMBER: 345-013-541-188

EDAC INC TORONTO, ONTARIO CANADA

YOUR CONNECTION TO QUALITY & SERVICE

THESE DRAWINGS AND SPECIFICATIONS ARE THE PROPERTY OF EDAC INC., AND SHALL NOT BE REPRODUCED, OR COPIED OR USED AS THE BASIS FOR THE MANUFACTURE OR SALE OF APPARATUS WITHOUT WRITTEN PERMISSION.