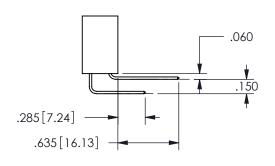

## Contact Dimensions: 541-Wire Wrap .025 Sq.(0.64 Sq.) - Tail LG=.750(19.05) .100 (2.54) Contact Spacing x .200 (5.08) Row Spacing

345/395 SERIES CARD EDGE CONNECTOR PART NUMBER: 345-013-541-188

EDAC INC TORONTO, ONTARIO CANADA

## SECTION A-A

ISSUE NUMBER ORIGINAL

1

**Contact Code 558** 

Contact Code 559

Contact Code 560

INSULATOR MATERIAL: THERMOPLASTIC POLYESTER, UL 94V-0 DAP MATERIAL AVAILABLE UPON REQUEST

CONTACT MATERIAL; COPPER ALLOY CONTACT PLATING: GOLD ON THE MATING AREA, TIN PLATING ON THE CONTACT TAILS, NICKEL UNDERPLATE