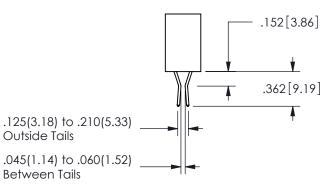

ISSUE NUMBER ORIGINAL

1

**Contact Code 558** 

Contact Code 559

**Contact Code 560** 

INSULATOR MATERIAL: THERMOPLASTIC POLYESTER, UL 94V-0 DAP MATERIAL AVAILABLE UPON REQUEST

CONTACT MATERIAL; COPPER ALLOY CONTACT PLATING: GOLD ON THE MATING AREA, TIN PLATING ON THE CONTACT TAILS, NICKEL UNDERPLATE

## 345/395 SERIES CARD EDGE CONNECTOR CONTACT CODE 555,556,558,559,560 DIMENSIONS

YOUR CONNECTION TO QUALITY & SERVICE

**EDAC INC** TORONTO, ONTARIO CANADA

THESE DRAWINGS AND SPECIFICATIONS ARE THE PROPERTY OF EDAC INC.,AND SHALL NOT BE REPRODUCED, OR COPIED OR USED AS THE BASIS FOR THE MANUFACTURE OR SALE OF APPARATUS WITHOUT WRITTEN PERMISSION.

| ACAD REFERENCE NO.  | 345-ENG-MASTER   |
|---------------------|------------------|
| DRAWN: R.STA.MONICA | DATE:MAY.16/2017 |
| CHECKED:            | DATE:            |
| SCALE: 1:1          | SHEET 2 OF 2     |
| DRAWING NUMBER      | ISSUE            |
| 0.45 5110 1440750   | ,                |