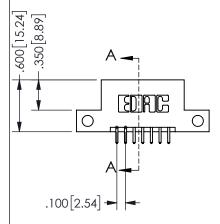

**-** 1.535[38.99] **-■**.960 24.38 **■** <del>.8</del>00 20.32

THIS IS A C.A.D. GENERATED DRAWING DO NOT MAKE MANUAL REVISIONS TO MASTER.

ISSUE NUMBER

ORIGINAL

1

CARD SLOT ACCEPTS

.054" [1.37] TO .070"[1.78] <sup>\(\)</sup> THICK PCB

## **SECTION A-A**

345/395 SERIES CARD EDGE CONNECTOR PART NUMBER: 345-014-521-212

**EDAC INC** TORONTO, ONTARIO CANADA

THESE DRAWINGS AND SPECIFICATIONS ARE THE PROPERTY OF EDAC INC.,AND SHALL NOT BE REPRODUCED, OR COPIED OR USED AS THE BASIS FOR THE MANUFACTURE OR SALE OF APPARATUS WITHOUT WRITTEN PERMISSION.

| ACAD REFERENCE NO.  | 345-ENG-MASTER   |
|---------------------|------------------|
| DRAWN: R.STA.MONICA | DATE:MAY.16/2017 |
| CHECKED:            | DATE:            |
| SCALE: NTS          | SHEET 1 OF 2     |
| DRAWING NUMBER      | ISSUE            |
| 345-ENG-MASTER      | 1                |
|                     |                  |