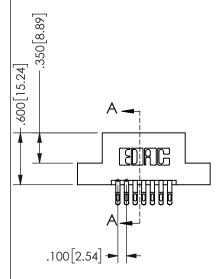

## 345/395 SERIES CARD EDGE CONNECTOR PART NUMBER: 345-014-555-208

YOUR CONNECTION TO QUALITY & SERVICE

**EDAC INC** TORONTO, ONTARIO CANADA

THESE DRAWINGS AND SPECIFICATIONS ARE THE PROPERTY OF EDAC INC.,AND SHALL NOT BE REPRODUCED, OR COPIED OR USED AS THE BASIS FOR THE MANUFACTURE OR SALE OF APPARATUS WITHOUT WRITTEN PERMISSION.

| 02011011717         |               |                  | , , , , , |
|---------------------|---------------|------------------|-----------|
| ACAD REFERENCE NO.  |               | 345-ENG-MASTER   |           |
| DRAWN: R.STA.MONICA |               | DATE:MAY.16/2017 |           |
| CHECKED:            |               | DATE:            |           |
| SCALE:              | NTS           | SHEET            | OF 2      |
| DRAWING             | NUMBER        |                  | ISSUE     |
| 3                   | 45-ENG-MASTER |                  | 1         |