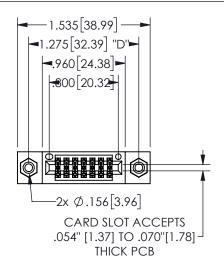

## 345/395 SERIES CARD EDGE CONNECTOR PART NUMBER: 345-014-555-208

YOUR CONNECTION TO QUALITY & SERVICE

**EDAC INC** TORONTO, ONTARIO CANADA

THESE DRAWINGS AND SPECIFICATIONS ARE THE PROPERTY OF EDAC INC.,AND SHALL NOT BE REPRODUCED, OR COPIED OR USED AS THE BASIS FOR THE MANUFACTURE OR SALE OF APPARATUS WITHOUT WRITTEN PERMISSION.

| 02011011717         |               |                  | , , , , , |
|---------------------|---------------|------------------|-----------|
| ACAD REFERENCE NO.  |               | 345-ENG-MASTER   |           |
| DRAWN: R.STA.MONICA |               | DATE:MAY.16/2017 |           |
| CHECKED:            |               | DATE:            |           |
| SCALE:              | NTS           | SHEET            | OF 2      |
| DRAWING             | NUMBER        |                  | ISSUE     |
| 3                   | 45-ENG-MASTER |                  | 1         |