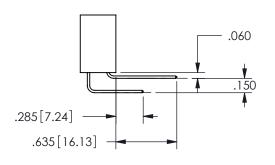

THIS IS A C.A.D. GENERATED DRAWING DO NOT MAKE MANUAL REVISIONS TO MASTER.

ISSUE NUMBER

ORIGINAL

THICK PCB

<u>Contact Dimensions:</u>
558-90 Degree Bend (Code 541 Contacts)
See Sheet 2 for Contact Code 555, 556, 558, 559, 560 **Dimensions** 

.160 4.06 .330[8.38] POINT OF CARD SLOT CONTACT .370 9.4 .200 [5.08]

## **SECTION A-A**

345/395 SERIES CARD EDGE CONNECTOR PART NUMBER: 345-018-558-504

**EDAC INC** TORONTO, ONTARIO CANADA

THESE DRAWINGS AND SPECIFICATIONS ARE THE PROPERTY OF EDAC INC.,AND SHALL NOT BE REPRODUCED, OR COPIED OR USED AS THE BASIS FOR THE MANUFACTURE OR SALE OF APPARATUS WITHOUT WRITTEN PERMISSION.