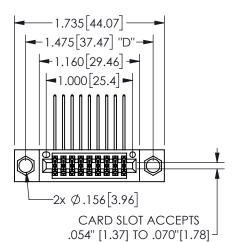

## **SECTION A-A**

345/395 SERIES CARD EDGE CONNECTOR PART NUMBER: 345-018-558-504

**EDAC INC** TORONTO, ONTARIO CANADA

THESE DRAWINGS AND SPECIFICATIONS ARE THE PROPERTY OF EDAC INC.,AND SHALL NOT BE REPRODUCED, OR COPIED OR USED AS THE BASIS FOR THE MANUFACTURE OR SALE OF APPARATUS WITHOUT WRITTEN PERMISSION.