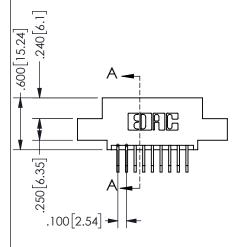

## **SECTION A-A**

345/395 SERIES CARD EDGE CONNECTOR PART NUMBER: 345-018-558-504

**EDAC INC** TORONTO, ONTARIO CANADA

THESE DRAWINGS AND SPECIFICATIONS ARE THE PROPERTY OF EDAC INC.,AND SHALL NOT BE REPRODUCED, OR COPIED OR USED AS THE BASIS FOR THE MANUFACTURE OR SALE OF APPARATUS WITHOUT WRITTEN PERMISSION.