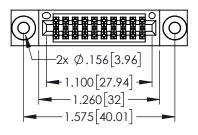

<u>Contact Dimensions:</u>
525-P.C. Tail .018 Sq.(0.46 Sq.) - Tail LG=.150(3.81)
.100 (2.54) Contact Spacing x .200 (5.08) Row Spacing

..330[8.38] CARD SLOT .160[4.06] POINT OF CONTACT

1

- INSULATOR MATERIAL: THERMOPLASTIC PBT BLACK, UL 94V-0 CONTACT MATERIAL; COPPER TIN ALLOY
- CONTACT PLATING: GOLD ON THE MATING AREA, TIN PLATING ON THE CONTACT TAILS, NICKEL UNDERPLATE

| 345/395 SERIES CARD EDGE CONNECTOR |
|------------------------------------|
| PART NUMBER: 345-020-525-803       |

| ACAD REFERENCE NO. 345-ENG-MASTER |                  |  |
|-----------------------------------|------------------|--|
| DRAWN: R.STA.MONICA               | DATE:MAY.16/2017 |  |
| CHECKED:                          | DATE:            |  |
| SCALE: 1:1                        | SHEET 1 OF 2     |  |
| DRAWING NUMBER                    | ISSUE            |  |
| 345-ENG-MASTER                    | 1                |  |