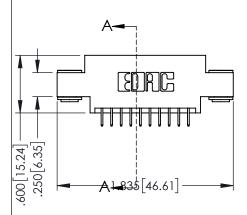

<u>Contact Dimensions:</u>
525-P.C. Tail .018 Sq.(0.46 Sq.) - Tail LG=.150(3.81)
.100 (2.54) Contact Spacing x .200 (5.08) Row Spacing

..330[8.38] CARD SLOT .160[4.06] POINT OF CONTACT

1

- INSULATOR MATERIAL: THERMOPLASTIC PBT BLACK, UL 94V-0 CONTACT MATERIAL; COPPER TIN ALLOY
- CONTACT PLATING: GOLD ON THE MATING AREA, TIN PLATING ON THE CONTACT TAILS, NICKEL UNDERPLATE

| 345/395 SERIES CARD EDGE CONNECTOR |
|------------------------------------|
| PART NUMBER: 345-020-525-803       |

| ACAD REFERENCE NO. 345-ENG-MASTER |                  |  |
|-----------------------------------|------------------|--|
| DRAWN: R.STA.MONICA               | DATE:MAY.16/2017 |  |
| CHECKED:                          | DATE:            |  |
| SCALE: 1:1                        | SHEET 1 OF 2     |  |
| DRAWING NUMBER                    | ISSUE            |  |
| 345-ENG-MASTER                    | 1                |  |