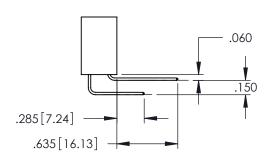

**SECTION A-A** 

.107 [2.72] .082 [2.08] .157 [4] .232 [5.89] .125(3.18) to .210(5.33) .125(3.18) to .210(5.33) Outside Tails Outside Tails .045(1.14) to .060(1.52) .045(1.14) to .060(1.52) Between Tails Between Tails **Contact Code 555 Contact Code 556** 