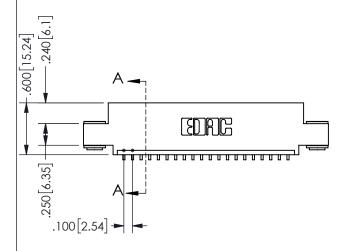

THIS IS A C.A.D. GENERATED DRAWING -2.835[72.01] DO NOT MAKE MANUAL REVISIONS TO MASTER. 2.575[65.41] "D' 2.260 57.4

2.100 53.34

CARD SLOT ACCEPTS .054" [1.37] TO .070"[1.78] <sup>\(\)</sup> THICK PCB

-2x Ø.156[3.96]

## 345/395 SERIES CARD EDGE CONNECTOR PART NUMBER: 345-020-559-403

YOUR CONNECTION TO QUALITY & SERVICE

**EDAC INC** TORONTO, ONTARIO CANADA

THESE DRAWINGS AND SPECIFICATIONS ARE THE PROPERTY OF EDAC INC., AND SHALL NOT BE REPRODUCED, OR COPIED OR USED AS THE BASIS FOR THE MANUFACTURE OR SALE OF APPARATUS WITHOUT WRITTEN PERMISSION.