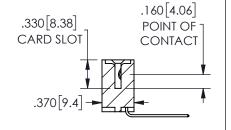

<u>Contact Dimensions:</u>
559-90 Degree Bend (Code 541 Contacts)
See Sheet 2 for Contact Code 555, 556, 558, 559, 560 **Dimensions** 

**SECTION A-A** 

ORIGINAL 1

ISSUE NUMBER

**Contact Code 558** 

Contact Code 559

**Contact Code 560** 

INSULATOR MATERIAL: THERMOPLASTIC POLYESTER, UL 94V-0 DAP MATERIAL AVAILABLE UPON REQUEST

CONTACT MATERIAL; COPPER ALLOY CONTACT PLATING: GOLD ON THE MATING AREA, TIN PLATING ON THE CONTACT TAILS, NICKEL UNDERPLATE

345/395 SERIES CARD EDGE CONNECTOR CONTACT CODE 555,556,558,559,560 DIMENSIONS

YOUR CONNECTION TO QUALITY & SERVICE

**EDAC INC** TORONTO, ONTARIO CANADA

THESE DRAWINGS AND SPECIFICATIONS ARE THE PROPERTY OF EDAC INC.,AND SHALL NOT BE REPRODUCED, OR COPIED OR USED AS THE BASIS FOR THE MANUFACTURE OR SALE OF APPARATUS WITHOUT WRITTEN PERMISSION.