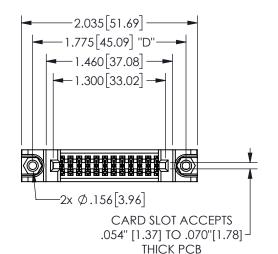

THIS IS A C.A.D. GENERATED DRAWING DO NOT MAKE MANUAL REVISIONS TO MASTER.

.330[8.38]

CARD SLOT

ISSUE NUMBER

.160 4.06

POINT OF

CONTACT

SECTION A\_A

ORIGINAL

1

Contact Dimensions: 541-Wire Wrap .025 Sq.(0.64 Sq.) - Tail LG=.750(19.05) .100 (2.54) Contact Spacing x .200 (5.08) Row Spacing

.370 [9.4]

345/395 SERIES CARD EDGE CONNECTOR PART NUMBER: 345-024-541-288

**EDAC INC** TORONTO, ONTARIO CANADA

THESE DRAWINGS AND SPECIFICATIONS ARE THE PROPERTY OF EDAC INC.,AND SHALL NOT BE REPRODUCED, OR COPIED OR USED AS THE BASIS FOR THE MANUFACTURE OR SALE OF APPARATUS WITHOUT WRITTEN PERMISSION.

| SECTION A-A         |                  |  |
|---------------------|------------------|--|
| ACAD REFERENCE NO.  | 345-ENG-MASTER   |  |
| DRAWN: R.STA.MONICA | DATE:MAY.16/2017 |  |
| CHECKED:            | DATE:            |  |
| SCALE: NTS          | SHEET 1 OF 2     |  |
| DRAWING NUMBER      | ISSUE            |  |
| 345-ENG-MASTER      | 1                |  |
|                     |                  |  |