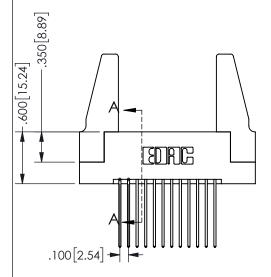

THIS IS A C.A.D. GENERATED DRAWING DO NOT MAKE MANUAL REVISIONS TO MASTER.

.330[8.38]

CARD SLOT

ISSUE NUMBER

.160 4.06

POINT OF

CONTACT

SECTION A\_A

ORIGINAL

1

Contact Dimensions: 541-Wire Wrap .025 Sq.(0.64 Sq.) - Tail LG=.750(19.05) .100 (2.54) Contact Spacing x .200 (5.08) Row Spacing

.370 [9.4]

345/395 SERIES CARD EDGE CONNECTOR PART NUMBER: 345-024-541-288

**EDAC INC** TORONTO, ONTARIO CANADA

THESE DRAWINGS AND SPECIFICATIONS ARE THE PROPERTY OF EDAC INC.,AND SHALL NOT BE REPRODUCED, OR COPIED OR USED AS THE BASIS FOR THE MANUFACTURE OR SALE OF APPARATUS WITHOUT WRITTEN PERMISSION.

| SECTION A-A         |                  |  |
|---------------------|------------------|--|
| ACAD REFERENCE NO.  | 345-ENG-MASTER   |  |
| DRAWN: R.STA.MONICA | DATE:MAY.16/2017 |  |
| CHECKED:            | DATE:            |  |
| SCALE: NTS          | SHEET 1 OF 2     |  |
| DRAWING NUMBER      | ISSUE            |  |
| 345-ENG-MASTER      | 1                |  |
|                     |                  |  |