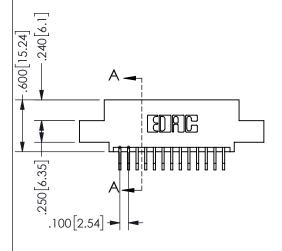

## SECTION A-A

345/395 SERIES CARD EDGE CONNECTOR PART NUMBER: 345-026-559-508

**EDAC INC** TORONTO, ONTARIO CANADA

THESE DRAWINGS AND SPECIFICATIONS ARE THE PROPERTY OF EDAC INC.,AND SHALL NOT BE REPRODUCED, OR COPIED OR USED AS THE BASIS FOR THE MANUFACTURE OR SALE OF APPARATUS WITHOUT WRITTEN PERMISSION.

| ACAD REFERENCE NO.  | 345-ENG-MAST   | TER |  |
|---------------------|----------------|-----|--|
| DRAWN: R.STA.MONICA | DATE:MAY.16/20 | )17 |  |
| CHECKED:            | DATE:          |     |  |
| SCALE: NTS          | SHEET 1 OF     | 2   |  |
| DRAWING NUMBER      | ISSU           | E   |  |
| 345-ENG-MASTER      | 1              |     |  |
|                     |                |     |  |