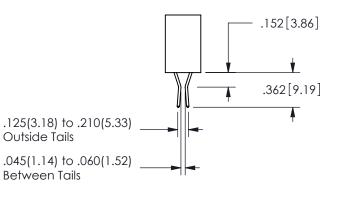

ISSUE NUMBER ORIGINAL

1

**Contact Code 558** 

Contact Code 559

**Contact Code 560** 

INSULATOR MATERIAL: THERMOPLASTIC POLYESTER, UL 94V-0 DAP MATERIAL AVAILABLE UPON REQUEST

CONTACT MATERIAL; COPPER ALLOY CONTACT PLATING: GOLD ON THE MATING AREA, TIN PLATING ON THE CONTACT TAILS, NICKEL UNDERPLATE

345/395 SERIES CARD EDGE CONNECTOR CONTACT CODE 555,556,558,559,560 DIMENSIONS

YOUR CONNECTION TO QUALITY & SERVICE

**EDAC INC** TORONTO, ONTARIO CANADA

THESE DRAWINGS AND SPECIFICATIONS ARE THE PROPERTY OF EDAC INC.,AND SHALL NOT BE REPRODUCED, OR COPIED OR USED AS THE BASIS FOR THE MANUFACTURE OR SALE OF APPARATUS WITHOUT WRITTEN PERMISSION.

|  | ACAD REFERENCE NO.  | 345-ENG-MASTER   |
|--|---------------------|------------------|
|  | DRAWN: R.STA.MONICA | DATE:MAY.16/2017 |
|  | CHECKED:            | DATE:            |
|  | SCALE: 1:1          | SHEET 2 OF 2     |
|  | DRAWING NUMBER      | ISSUE            |
|  | 345-ENG-MASTER      | 1                |