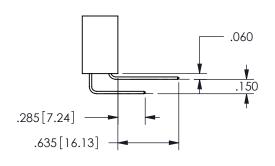

THIS IS A C.A.D. GENERATED DRAWING DO NOT MAKE MANUAL REVISIONS TO MASTER.

ISSUE NUMBER

ORIGINAL

<u>Contact Dimensions:</u>
559-90 Degree Bend (Code 541 Contacts)
See Sheet 2 for Contact Code 555, 556, 558, 559, 560 **Dimensions** 

.160 4.06 .330[8.38] POINT OF CARD SLOT CONTACT .370 9.4 .150[3.81]

ISSUE NUMBER ORIGINAL

1

**Contact Code 558** 

Contact Code 559

**Contact Code 560** 

INSULATOR MATERIAL: THERMOPLASTIC POLYESTER, UL 94V-0 DAP MATERIAL AVAILABLE UPON REQUEST

CONTACT MATERIAL; COPPER ALLOY CONTACT PLATING: GOLD ON THE MATING AREA, TIN PLATING ON THE CONTACT TAILS, NICKEL UNDERPLATE