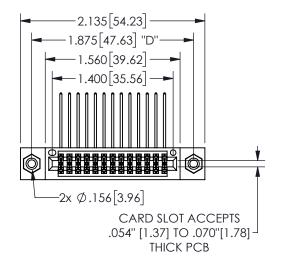

## SECTION A-A

345/395 SERIES CARD EDGE CONNECTOR PART NUMBER: 345-026-559-508

**EDAC INC** TORONTO, ONTARIO CANADA

THESE DRAWINGS AND SPECIFICATIONS ARE THE PROPERTY OF EDAC INC.,AND SHALL NOT BE REPRODUCED, OR COPIED OR USED AS THE BASIS FOR THE MANUFACTURE OR SALE OF APPARATUS WITHOUT WRITTEN PERMISSION.

| ACAD REFERENCE NO.  | 345-ENG-MAST   | TER |  |
|---------------------|----------------|-----|--|
| DRAWN: R.STA.MONICA | DATE:MAY.16/20 | )17 |  |
| CHECKED:            | DATE:          |     |  |
| SCALE: NTS          | SHEET 1 OF     | 2   |  |
| DRAWING NUMBER      | ISSU           | E   |  |
| 345-ENG-MASTER      | 1              |     |  |
|                     |                |     |  |