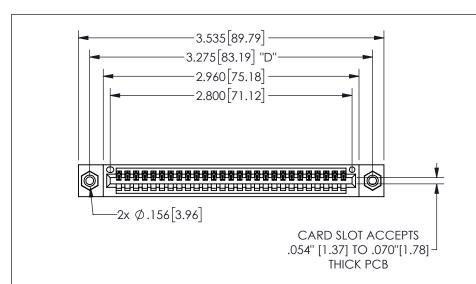

345/395 SERIES CARD EDGE CONNECTOR PART NUMBER: 345-027-521-408

YOUR CONNECTION TO QUALITY & SERVICE

**EDAC INC** TORONTO, ONTARIO CANADA

THESE DRAWINGS AND SPECIFICATIONS ARE THE PROPERTY OF EDAC INC.,AND SHALL NOT BE REPRODUCED, OR COPIED OR USED AS THE BASIS FOR THE MANUFACTURE OR SALE OF APPARATUS WITHOUT WRITTEN PERMISSION.