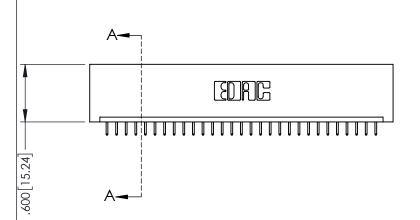

<u>Contact Dimensions:</u>
525-P.C. Tail .018 Sq.(0.46 Sq.) - Tail LG=.150(3.81)
.100 (2.54) Contact Spacing x .200 (5.08) Row Spacing

1

-3.000 [76.2] -3.160[80.26]

..330[8.38] CARD SLOT .160[4.06] POINT OF CONTACT **SECTION A-A** 

INSULATOR MATERIAL: THERMOPLASTIC PBT BLACK, UL 94V-0

CONTACT MATERIAL; COPPER TIN ALLOY CONTACT PLATING: GOLD ON THE MATING AREA, TIN PLATING ON THE CONTACT TAILS, NICKEL UNDERPLATE

| 345/395 SERIES CARD EDGE CONNECTOR |
|------------------------------------|
| PART NUMBER: 345-029-525-101       |