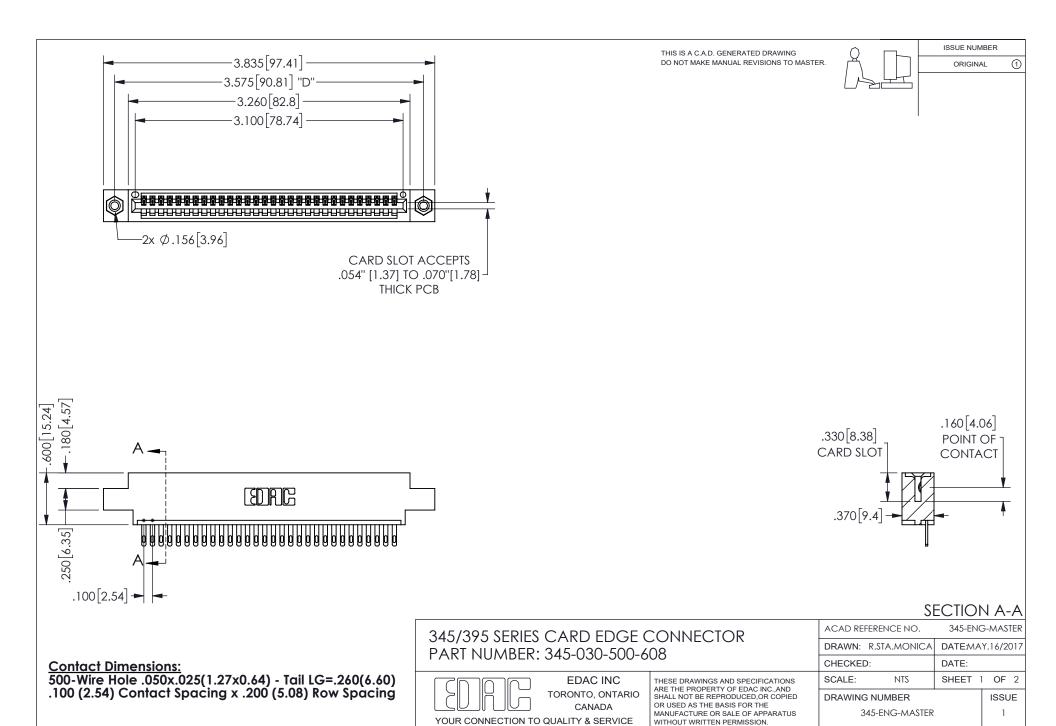

ISSUE NUMBER ORIGINAL

1

**Contact Code 558** 

Contact Code 559

Contact Code 560

INSULATOR MATERIAL: THERMOPLASTIC POLYESTER, UL 94V-0 DAP MATERIAL AVAILABLE UPON REQUEST

CONTACT MATERIAL; COPPER ALLOY

CONTACT PLATING: GOLD ON THE MATING AREA, TIN PLATING ON THE CONTACT TAILS, NICKEL UNDERPLATE

## 345/395 SERIES CARD EDGE CONNECTOR CONTACT CODE 555,556,558,559,560 DIMENSIONS

YOUR CONNECTION TO QUALITY & SERVICE

**EDAC INC** TORONTO, ONTARIO CANADA

THESE DRAWINGS AND SPECIFICATIONS ARE THE PROPERTY OF EDAC INC.,AND SHALL NOT BE REPRODUCED, OR COPIED OR USED AS THE BASIS FOR THE MANUFACTURE OR SALE OF APPARATUS WITHOUT WRITTEN PERMISSION.

| ACAD REFERENCE NO.  | 345-ENG-MASTER   |
|---------------------|------------------|
| DRAWN: R.STA.MONICA | DATE:MAY.16/2017 |
| CHECKED:            | DATE:            |
| SCALE: 1:1          | SHEET 2 OF 2     |
| DRAWING NUMBER      | ISSUE            |
| 345-ENG-MASTER      | 1                |