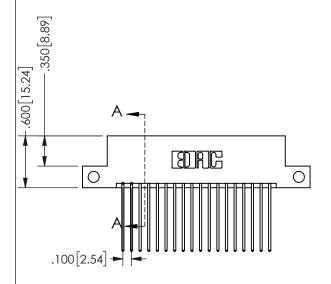

THIS IS A C.A.D. GENERATED DRAWING DO NOT MAKE MANUAL REVISIONS TO MASTER.

ISSUE NUMBER

ORIGINAL

1

-2.635[66.93] 2.060[52.32] 1.900 48.26 CARD SLOT ACCEPTS .054" [1.37] TO .070"[1.78] <sup>\(\)</sup> THICK PCB

<u>Contact Dimensions:</u>
541-Wire Wrap .025 Sq.(0.64 Sq.) - Tail LG=.750(19.05)
.100 (2.54) Contact Spacing x .200 (5.08) Row Spacing

345/395 SERIES CARD EDGE CONNECTOR PART NUMBER: 345-036-541-212

YOUR CONNECTION TO QUALITY & SERVICE

.160 4.06 .330[8.38] POINT OF CARD SLOT CONTACT .370 [9.4]

SECTION A-A

ORIGINAL 1

ISSUE NUMBER

**Contact Code 558** 

Contact Code 559

**Contact Code 560** 

INSULATOR MATERIAL: THERMOPLASTIC POLYESTER, UL 94V-0 DAP MATERIAL AVAILABLE UPON REQUEST

CONTACT MATERIAL; COPPER ALLOY CONTACT PLATING: GOLD ON THE MATING AREA, TIN PLATING ON THE CONTACT TAILS, NICKEL UNDERPLATE

345/395 SERIES CARD EDGE CONNECTOR CONTACT CODE 555,556,558,559,560 DIMENSIONS