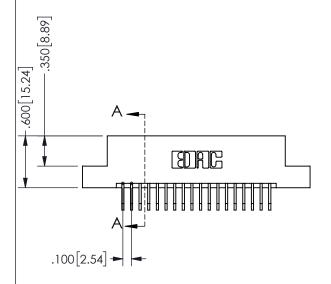

THIS IS A C.A.D. GENERATED DRAWING DO NOT MAKE MANUAL REVISIONS TO MASTER.

ISSUE NUMBER

ORIGINAL

<u>Contact Dimensions:</u>
558-90 Degree Bend (Code 541 Contacts)
See Sheet 2 for Contact Code 555, 556, 558, 559, 560 **Dimensions** 

.160 4.06 .330[8.38] POINT OF CARD SLOT CONTACT .370 9.4 .200 [5.08]

| ACAD REFERENCE NO.  | 345-ENG-MAST  | ER  |
|---------------------|---------------|-----|
| DRAWN: R.STA.MONICA | DATEMAY.16/20 | 117 |
| CHECKED:            | DATE:         |     |
| SCALE: NTS          | SHEET 1 OF    | 2   |
| DRAWING NUMBER      | ISSU          | E   |
| 345-ENG-MASTER      | 1             |     |
|                     |               |     |