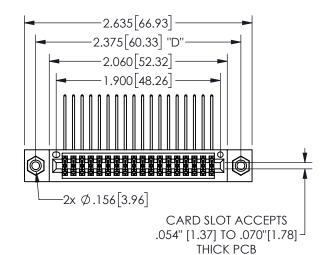

## SECTION A-A

345/395 SERIES CARD EDGE CONNECTOR PART NUMBER: 345-036-558-208

**EDAC INC** TORONTO, ONTARIO CANADA

THESE DRAWINGS AND SPECIFICATIONS ARE THE PROPERTY OF EDAC INC.,AND SHALL NOT BE REPRODUCED, OR COPIED OR USED AS THE BASIS FOR THE MANUFACTURE OR SALE OF APPARATUS WITHOUT WRITTEN PERMISSION.

| ACAD REFERENCE NO.  | 345-ENG-MAST  | ER  |
|---------------------|---------------|-----|
| DRAWN: R.STA.MONICA | DATEMAY.16/20 | 117 |
| CHECKED:            | DATE:         |     |
| SCALE: NTS          | SHEET 1 OF    | 2   |
| DRAWING NUMBER      | ISSU          | E   |
| 345-ENG-MASTER      | 1             |     |
|                     |               |     |