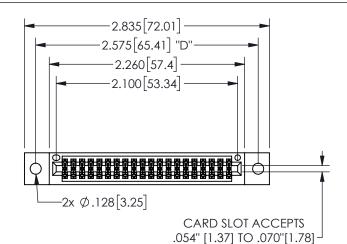

## SECTION A-A

345/395 SERIES CARD EDGE CONNECTOR PART NUMBER: 345-040-556-202

**EDAC INC** TORONTO, ONTARIO CANADA

THESE DRAWINGS AND SPECIFICATIONS ARE THE PROPERTY OF EDAC INC.,AND SHALL NOT BE REPRODUCED, OR COPIED OR USED AS THE BASIS FOR THE MANUFACTURE OR SALE OF APPARATUS WITHOUT WRITTEN PERMISSION.