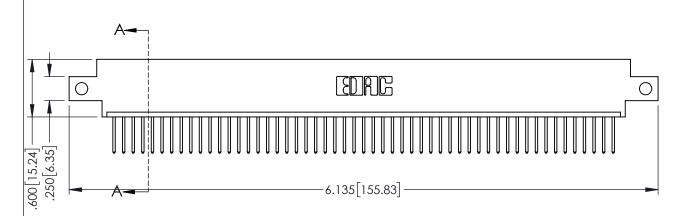

<u>Contact Dimensions:</u>
523-P.C. Tail .025 Sq.(0.64 Sq.) - Tail LG=.390(9.91)
.100 (2.54) Contact Spacing x .200 (5.08) Row Spacing

THIS IS A C.A.D. GENERATED DRAWING DO NOT MAKE MANUAL REVISIONS TO MAS

ORIGINAL

1

- INSULATOR MATERIAL: THERMOPLASTIC PBT BLACK, UL 94V-0
- CONTACT MATERIAL; COPPER TIN ALLOY
   CONTACT PLATING: GOLD ON THE MATING AREA, TIN PLATING ON THE CONTACT TAILS, NICKEL UNDERPLATE

| 345/395 SERIES CARD EDGE CONNECTOR |
|------------------------------------|
| PART NUMBER: 345-053-523-612       |