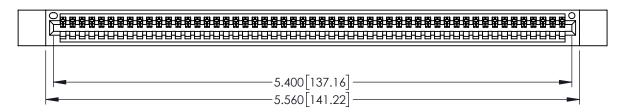

<u>Contact Dimensions:</u>
523-P.C. Tail .025 Sq.(0.64 Sq.) - Tail LG=.390(9.91)
.100 (2.54) Contact Spacing x .200 (5.08) Row Spacing

THIS IS A C.A.D. GENERATED DRAWING DO NOT MAKE MANUAL REVISIONS TO MAS

ORIGINAL

1

- INSULATOR MATERIAL: THERMOPLASTIC PBT BLACK, UL 94V-0
- CONTACT MATERIAL; COPPER TIN ALLOY
   CONTACT PLATING: GOLD ON THE MATING AREA, TIN PLATING ON THE CONTACT TAILS, NICKEL UNDERPLATE

| 345/395 SERIES CARD EDGE CONNECTOR |
|------------------------------------|
| PART NUMBER: 345-053-523-612       |