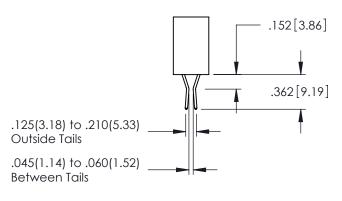

NG NUMBER ISSUE 345-ENG-MASTER 1

**Contact Code 558** 

Contact Code 559

Contact Code 560

- INSULATOR MATERIAL: THERMOPLASTIC POLYESTER, UL 94V-0 DAP MATERIAL AVAILABLE UPON REQUEST

CONTACT MATERIAL; COPPER ALLOY CONTACT PLATING: GOLD ON THE MATING AREA, TIN PLATING ON THE CONTACT TAILS, NICKEL UNDERPLATE