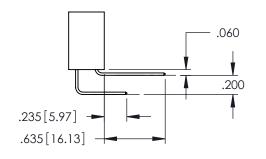

NG NUMBER ISSUE 345-ENG-MASTER 1

**Contact Code 558** 

Contact Code 559

Contact Code 560

- INSULATOR MATERIAL: THERMOPLASTIC POLYESTER, UL 94V-0 DAP MATERIAL AVAILABLE UPON REQUEST

CONTACT MATERIAL; COPPER ALLOY CONTACT PLATING: GOLD ON THE MATING AREA, TIN PLATING ON THE CONTACT TAILS, NICKEL UNDERPLATE