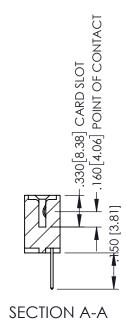

NG NUMBER ISSUE 345-ENG-MASTER 1

**Contact Code 558** 

Contact Code 559

Contact Code 560

- INSULATOR MATERIAL: THERMOPLASTIC POLYESTER, UL 94V-0 DAP MATERIAL AVAILABLE UPON REQUEST

CONTACT MATERIAL; COPPER ALLOY CONTACT PLATING: GOLD ON THE MATING AREA, TIN PLATING ON THE CONTACT TAILS, NICKEL UNDERPLATE

345/395 SERIES CARD EDGE CONNECTOR CONTACT CODE 555,556,558,559,560 DIMENSIONS

YOUR CONNECTION TO QUALITY & SERVICE

|   | DRAWN: R.STA.MONICA | DATE:MAY.16/2017 |
|---|---------------------|------------------|
| , | CHECKED:            | DATE:            |
|   | SCALE: 1:1          | SHEET 2 OF 2     |
| D | DRAWING NUMBER      | ISSUE            |
|   | 345-ENG-MASTER      | 1                |