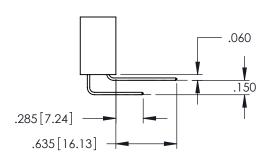

NG NUMBER ISSUE 345-ENG-MASTER 1

**Contact Code 558** 

Contact Code 559

Contact Code 560

- INSULATOR MATERIAL: THERMOPLASTIC POLYESTER, UL 94V-0 DAP MATERIAL AVAILABLE UPON REQUEST

CONTACT MATERIAL; COPPER ALLOY CONTACT PLATING: GOLD ON THE MATING AREA, TIN PLATING ON THE CONTACT TAILS, NICKEL UNDERPLATE