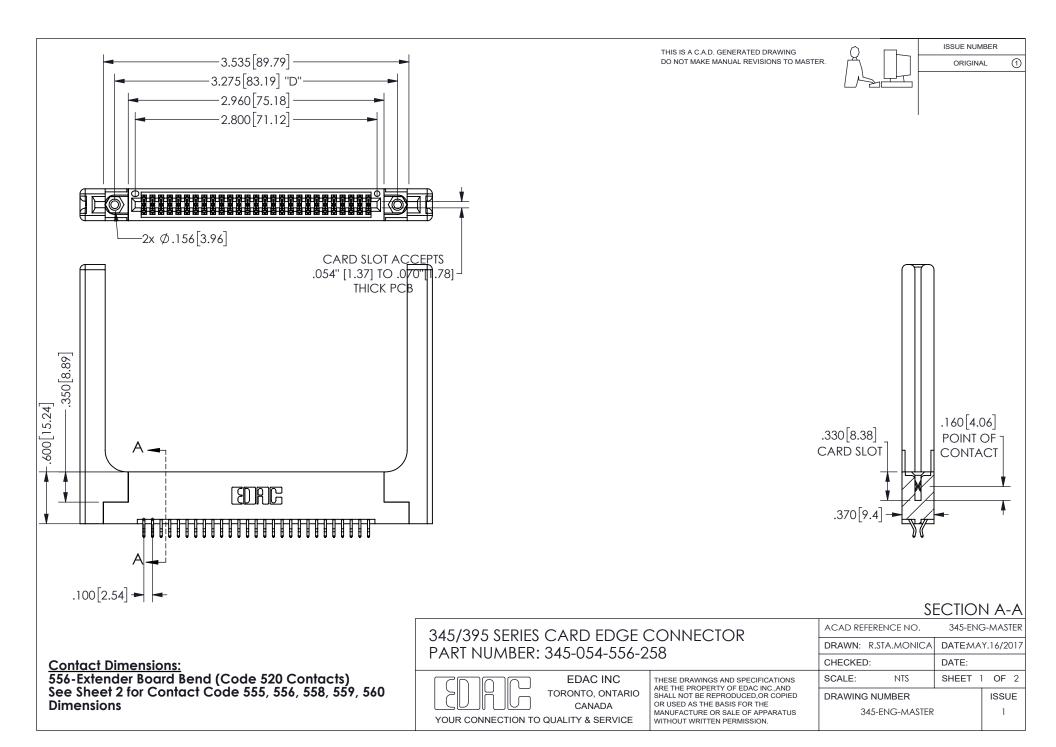

ISSUE NUMBER ORIGINAL

1

**Contact Code 558** 

Contact Code 559

Contact Code 560

INSULATOR MATERIAL: THERMOPLASTIC POLYESTER, UL 94V-0

DAP MATERIAL AVAILABLE UPON REQUEST

CONTACT MATERIAL; COPPER ALLOY

CONTACT PLATING: GOLD ON THE MATING AREA, TIN PLATING ON THE CONTACT TAILS, NICKEL UNDERPLATE

345/395 SERIES CARD EDGE CONNECTOR CONTACT CODE 555,556,558,559,560 DIMENSIONS

YOUR CONNECTION TO QUALITY & SERVICE

**EDAC INC** TORONTO, ONTARIO CANADA

THESE DRAWINGS AND SPECIFICATIONS ARE THE PROPERTY OF EDAC INC.,AND SHALL NOT BE REPRODUCED, OR COPIED OR USED AS THE BASIS FOR THE MANUFACTURE OR SALE OF APPARATUS WITHOUT WRITTEN PERMISSION.

| ACAD REFERENCE NO.  | 345-ENG-MASTER   |
|---------------------|------------------|
| DRAWN: R.STA.MONICA | DATE:MAY.16/2017 |
| CHECKED:            | DATE:            |
| SCALE: 1:1          | SHEET 2 OF 2     |
| DRAWING NUMBER      | ISSUE            |
| 345-ENG-MASTER      | 1                |