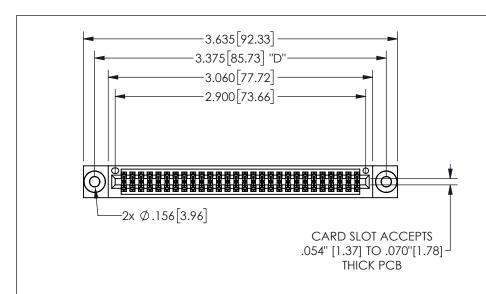

345/395 SERIES CARD EDGE CONNECTOR PART NUMBER: 345-056-521-503

YOUR CONNECTION TO QUALITY & SERVICE

**EDAC INC** TORONTO, ONTARIO CANADA

THESE DRAWINGS AND SPECIFICATIONS ARE THE PROPERTY OF EDAC INC.,AND SHALL NOT BE REPRODUCED, OR COPIED OR USED AS THE BASIS FOR THE MANUFACTURE OR SALE OF APPARATUS WITHOUT WRITTEN PERMISSION.

THIS IS A C.A.D. GENERATED DRAWING DO NOT MAKE MANUAL REVISIONS TO MASTER.

ISSUE NUMBER

ORIGINAL

.160 4.06 .330[8.38] POINT OF CARD SLOT CONTACT .370 9.4

.240[6.1] 600 15.24 250 [6.35] .100[2.54]

<u>Contact Dimensions:</u>
521-P.C. Tail .025 Sq.(0.64 Sq.) - Tail LG=.150(3.81)
.100 (2.54) Contact Spacing x .200 (5.08) Row Spacing