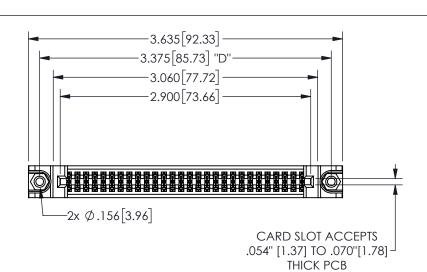

| 345/395 SERIES CARD EDGE CONNECTOR |
|------------------------------------|
| PART NUMBER: 345-056-556-588       |

YOUR CONNECTION TO QUALITY & SERVICE

**EDAC INC** TORONTO, ONTARIO CANADA

THESE DRAWINGS AND SPECIFICATIONS ARE THE PROPERTY OF EDAC INC.,AND SHALL NOT BE REPRODUCED, OR COPIED OR USED AS THE BASIS FOR THE MANUFACTURE OR SALE OF APPARATUS WITHOUT WRITTEN PERMISSION.

| ACAD REFERENCE NO. |              | 345-ENC | 9-MASTER  |
|--------------------|--------------|---------|-----------|
| DRAWN:             | R.STA.MONICA | DATEMA  | Y.16/2017 |
| CHECKED            | :            | DATE:   |           |
| SCALE:             | NTS          | SHEET   | OF 2      |
| DRAWING NUMBER     |              |         | ISSUE     |
| 345-ENG-MASTER     |              |         | 1         |