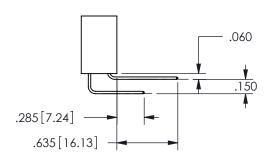

THIS IS A C.A.D. GENERATED DRAWING DO NOT MAKE MANUAL REVISIONS TO MASTER.

ISSUE NUMBER

ORIGINAL

1

.160 4.06 .330[8.38] POINT OF CARD SLOT CONTACT

<u>Contact Dimensions:</u>
556-Extender Board Bend (Code 520 Contacts)
See Sheet 2 for Contact Code 555, 556, 558, 559, 560 **Dimensions** 