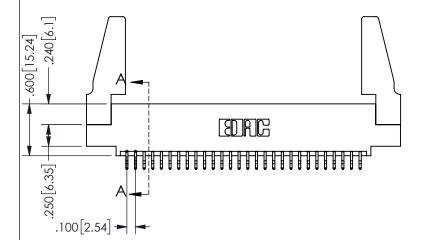

SECTION A-A

ISSUE NUMBER ORIGINAL

1

**Contact Code 558** 

Contact Code 559

**Contact Code 560** 

INSULATOR MATERIAL: THERMOPLASTIC POLYESTER, UL 94V-0

DAP MATERIAL AVAILABLE UPON REQUEST

CONTACT MATERIAL; COPPER ALLOY

CONTACT PLATING: GOLD ON THE MATING AREA, TIN PLATING ON THE CONTACT TAILS, NICKEL UNDERPLATE

345/395 SERIES CARD EDGE CONNECTOR CONTACT CODE 555,556,558,559,560 DIMENSIONS