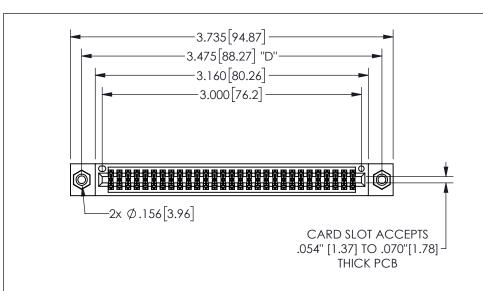

345/395 SERIES CARD EDGE CONNECTOR PART NUMBER: 345-058-524-808

YOUR CONNECTION TO QUALITY & SERVICE

**EDAC INC** TORONTO, ONTARIO CANADA

THESE DRAWINGS AND SPECIFICATIONS ARE THE PROPERTY OF EDAC INC.,AND SHALL NOT BE REPRODUCED, OR COPIED OR USED AS THE BASIS FOR THE MANUFACTURE OR SALE OF APPARATUS WITHOUT WRITTEN PERMISSION.

## 345/395 SERIES CARD EDGE CONNECTOR CONTACT CODE 555,556,558,559,560 DIMENSIONS

YOUR CONNECTION TO QUALITY & SERVICE

**EDAC INC** TORONTO, ONTARIO CANADA

THESE DRAWINGS AND SPECIFICATIONS ARE THE PROPERTY OF EDAC INC.,AND SHALL NOT BE REPRODUCED, OR COPIED OR USED AS THE BASIS FOR THE MANUFACTURE OR SALE OF APPARATUS WITHOUT WRITTEN PERMISSION.