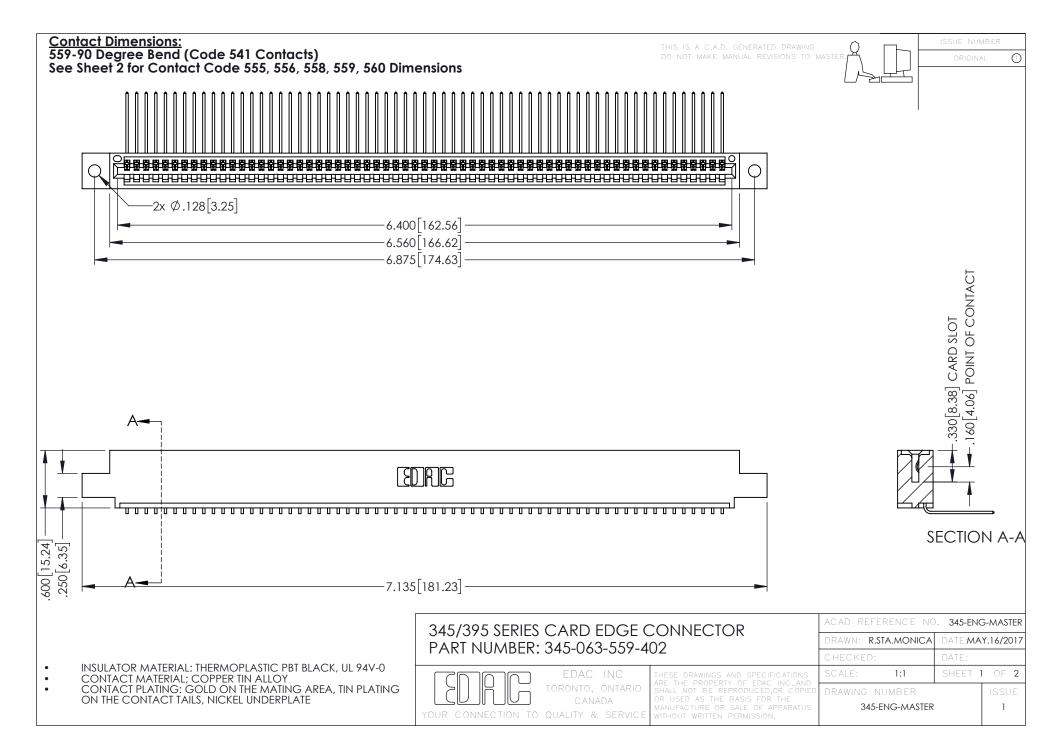

## **Contact Code 558**

## Contact Code 559

## **Contact Code 560**

INSULATOR MATERIAL: THERMOPLASTIC POLYESTER, UL 94V-0 DAP MATERIAL AVAILABLE UPON REQUEST

CONTACT MATERIAL; COPPER ALLOY CONTACT PLATING: GOLD ON THE MATING AREA, TIN PLATING ON THE CONTACT TAILS, NICKEL UNDERPLATE

## 345/395 SERIES CARD EDGE CONNECTOR CONTACT CODE 555,556,558,559,560 DIMENSIONS

YOUR CONNECTION TO QUALITY & SERVICE

|   | ACAD REFERENCE NO. 345-ENG-MASTER |                  |
|---|-----------------------------------|------------------|
|   | DRAWN: R.STA.MONICA               | DATE:MAY.16/2017 |
|   | CHECKED:                          | DATE:            |
|   | SCALE: 1:1                        | SHEET 2 OF 2     |
| D | DRAWING NUMBER                    | ISSUE            |

345-ENG-MASTER