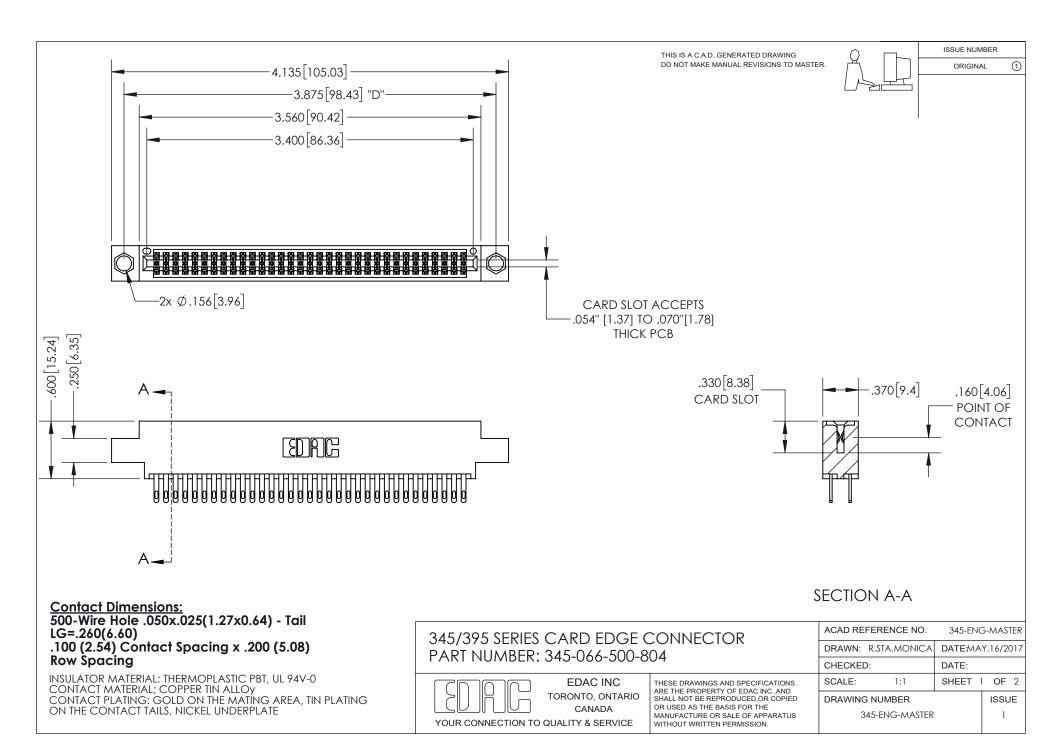

ISSUE NUMBER ORIGINAL

1

**Contact Code 558** 

**Contact Code 559** 

Contact Code 560

- INSULATOR MATERIAL: THERMOPLASTIC POLYESTER, UL 94V-0
- DAP MATERIAL AVAILABLE UPON REQUEST
- CONTACT MATERIAL; COPPER ALLOY

CONTACT PLATING: GOLD ON THE MATING AREA, TIN PLATING ON THE CONTACT TAILS, NICKEL UNDERPLATE

\*FOR ALL OTHER SPECIFICATIONS REFER TO SHEET 3\*