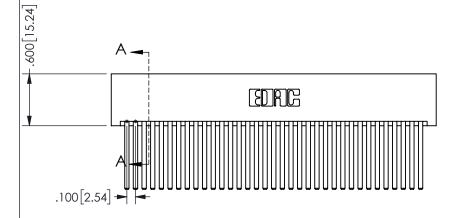

THIS IS A C.A.D. GENERATED DRAWING DO NOT MAKE MANUAL REVISIONS TO MASTER.

ISSUE NUMBER

ORIGINAL

<u>Contact Dimensions:</u> 544-Wire Wrap .050x.025(1.27x0.64) - Tail LG=.750(19.05)

.100 (2.54) Contact Spacing x .200 (5.08) Row Spacing

345/395 SERIES CARD EDGE CONNECTOR PART NUMBER: 345-070-544-201

YOUR CONNECTION TO QUALITY & SERVICE

**EDAC INC** TORONTO, ONTARIO CANADA

THESE DRAWINGS AND SPECIFICATIONS ARE THE PROPERTY OF EDAC INC.,AND SHALL NOT BE REPRODUCED, OR COPIED OR USED AS THE BASIS FOR THE MANUFACTURE OR SALE OF APPARATUS WITHOUT WRITTEN PERMISSION.