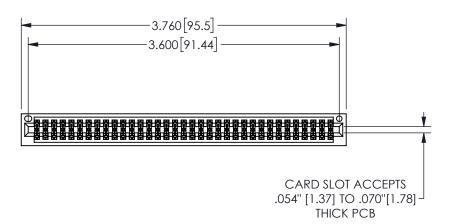

345/395 SERIES CARD EDGE CONNECTOR PART NUMBER: 345-070-544-201

YOUR CONNECTION TO QUALITY & SERVICE

**EDAC INC** TORONTO, ONTARIO CANADA

THESE DRAWINGS AND SPECIFICATIONS ARE THE PROPERTY OF EDAC INC.,AND SHALL NOT BE REPRODUCED, OR COPIED OR USED AS THE BASIS FOR THE MANUFACTURE OR SALE OF APPARATUS WITHOUT WRITTEN PERMISSION.

| 020110117171        |                   |        |  |
|---------------------|-------------------|--------|--|
| ACAD REFERENCE NO.  | 345-ENG- <i>N</i> | MASTER |  |
| DRAWN: R.STA.MONICA | DATE:MAY.1        | 6/2017 |  |
| CHECKED:            | DATE:             |        |  |
| SCALE: NTS          | SHEET 1           | OF 2   |  |
| DRAWING NUMBER      | 15                | SSUE   |  |
| 345-ENG-MASTER      |                   | 1      |  |