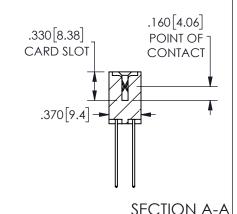

ISSUE NUMBER ORIGINAL

1

**Contact Code 558** 

Contact Code 559

Contact Code 560

INSULATOR MATERIAL: THERMOPLASTIC POLYESTER, UL 94V-0 DAP MATERIAL AVAILABLE UPON REQUEST

CONTACT MATERIAL; COPPER ALLOY

CONTACT PLATING: GOLD ON THE MATING AREA, TIN PLATING ON THE CONTACT TAILS, NICKEL UNDERPLATE

## 345/395 SERIES CARD EDGE CONNECTOR CONTACT CODE 555,556,558,559,560 DIMENSIONS

YOUR CONNECTION TO QUALITY & SERVICE

**EDAC INC** TORONTO, ONTARIO CANADA

THESE DRAWINGS AND SPECIFICATIONS ARE THE PROPERTY OF EDAC INC.,AND SHALL NOT BE REPRODUCED, OR COPIED OR USED AS THE BASIS FOR THE MANUFACTURE OR SALE OF APPARATUS WITHOUT WRITTEN PERMISSION.

|  | ACAD REFERENCE NO.  | 345-ENG-MASTER   |
|--|---------------------|------------------|
|  | DRAWN: R.STA.MONICA | DATE:MAY.16/2017 |
|  | CHECKED:            | DATE:            |
|  | SCALE: 1:1          | SHEET 2 OF 2     |
|  | DRAWING NUMBER      | ISSUE            |
|  | 345-ENG-MASTER      | 1                |