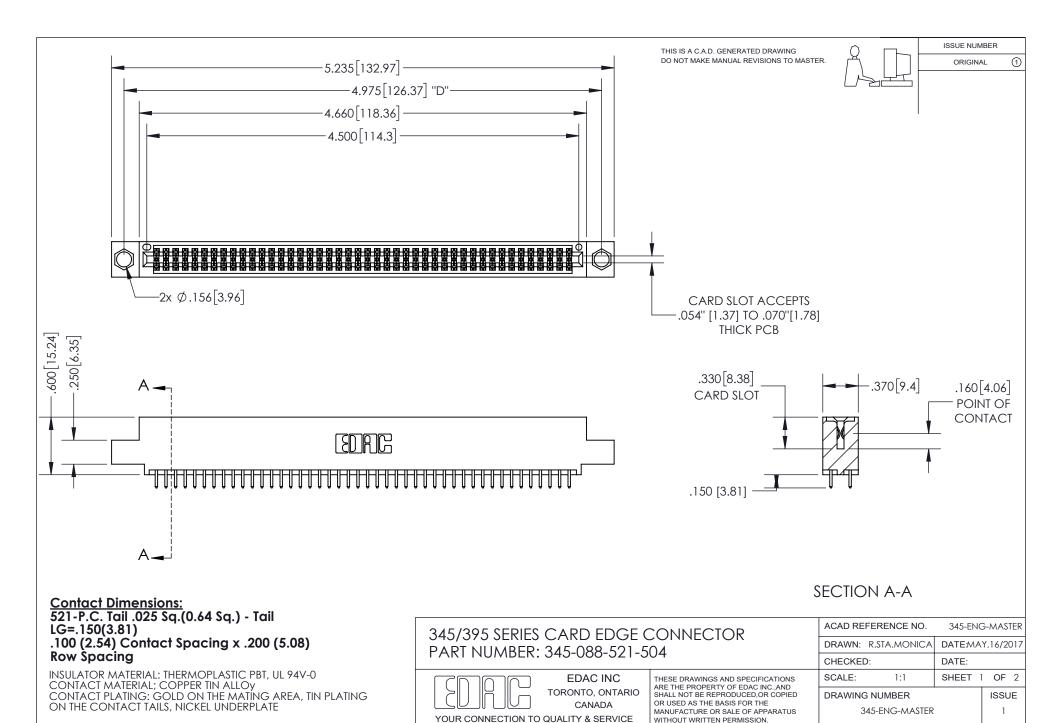

ISSUE NUMBER ORIGINAL

1

**Contact Code 558** 

**Contact Code 559** 

Contact Code 560

- INSULATOR MATERIAL: THERMOPLASTIC POLYESTER, UL 94V-0
- DAP MATERIAL AVAILABLE UPON REQUEST
- CONTACT MATERIAL; COPPER ALLOY

CONTACT PLATING: GOLD ON THE MATING AREA, TIN PLATING ON THE CONTACT TAILS, NICKEL UNDERPLATE

\*FOR ALL OTHER SPECIFICATIONS REFER TO SHEET 3\*

## 345/395 SERIES CARD EDGE CONNECTOR CONTACT CODE 555,556,558,559,560 DIMENSIONS

YOUR CONNECTION TO QUALITY & SERVICE

**EDAC INC** TORONTO, ONTARIO CANADA

THESE DRAWINGS AND SPECIFICATIONS ARE THE PROPERTY OF EDAC INC.,AND SHALL NOT BE REPRODUCED, OR COPIED OR USED AS THE BASIS FOR THE MANUFACTURE OR SALE OF APPARATUS WITHOUT WRITTEN PERMISSION.