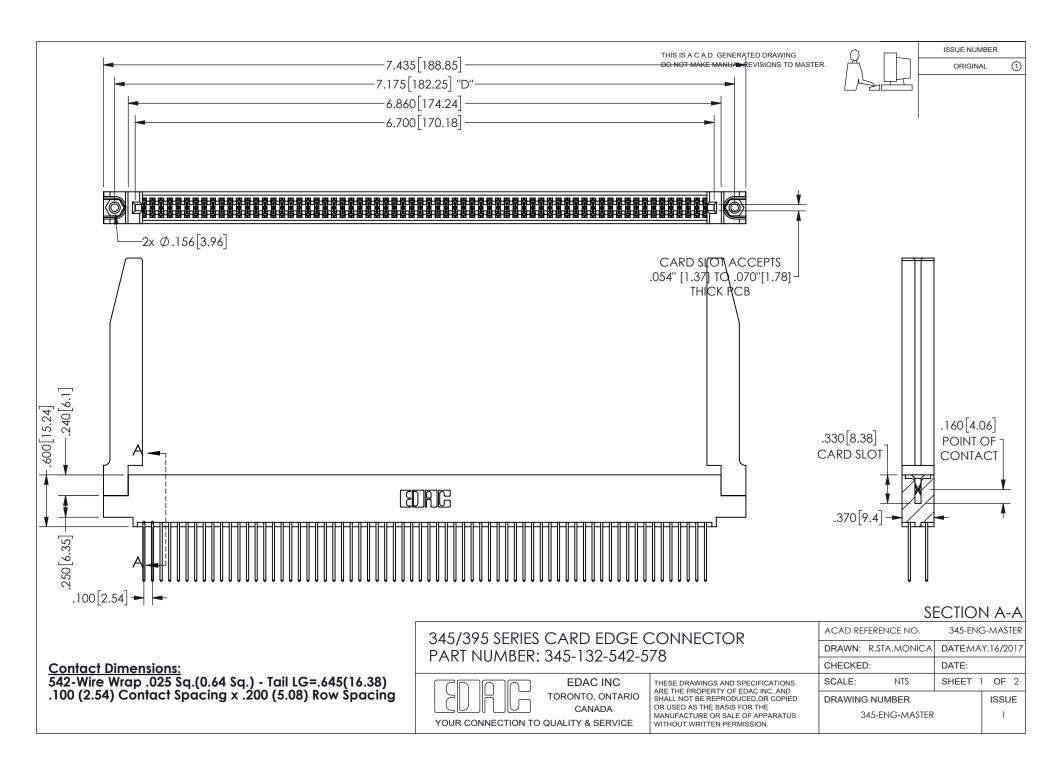

ORIGINAL 1

ISSUE NUMBER

**Contact Code 558** 

Contact Code 559

Contact Code 560

- INSULATOR MATERIAL: THERMOPLASTIC POLYESTER, UL 94V-0 DAP MATERIAL AVAILABLE UPON REQUEST

CONTACT MATERIAL; COPPER ALLOY CONTACT PLATING: GOLD ON THE MATING AREA, TIN PLATING ON THE CONTACT TAILS, NICKEL UNDERPLATE

## 345/395 SERIES CARD EDGE CONNECTOR CONTACT CODE 555,556,558,559,560 DIMENSIONS

YOUR CONNECTION TO QUALITY & SERVICE

**EDAC INC** TORONTO, ONTARIO CANADA

THESE DRAWINGS AND SPECIFICATIONS ARE THE PROPERTY OF EDAC INC.,AND SHALL NOT BE REPRODUCED, OR COPIED OR USED AS THE BASIS FOR THE MANUFACTURE OR SALE OF APPARATUS WITHOUT WRITTEN PERMISSION.