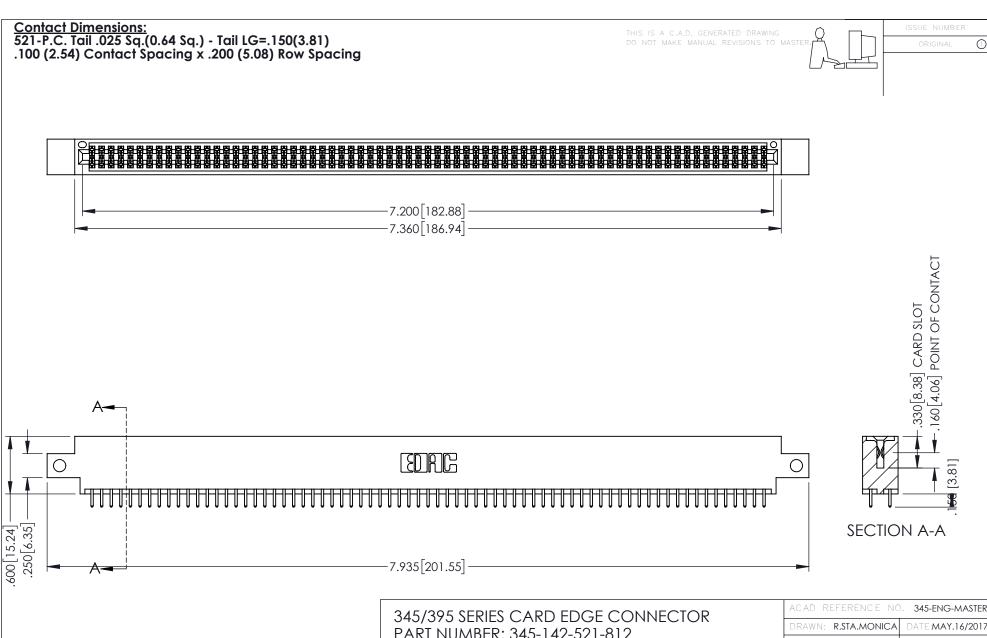

- INSULATOR MATERIAL: THERMOPLASTIC PBT BLACK, UL 94V-0
- CONTACT MATERIAL; COPPER TIN ALLOY CONTACT PLATING: GOLD ON THE MATING AREA, TIN PLATING ON THE CONTACT TAILS, NICKEL UNDERPLATE

| 345/395 SERIES CARD EDGE CONNECTOR |
|------------------------------------|
| PART NUMBER: 345-142-521-812       |