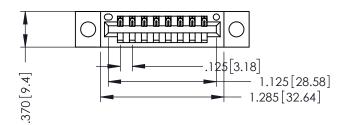

THIS IS A C.A.D. GENERATED DRAWING DO NOT MAKE MANUAL REVISIONS TO MASTER.

ISSUE NUMBER

ORIGINAL

1

INSULATOR MATERIAL: THERMOPLASTIC POLYESTER, UL 94V-0 CONTACT MATERIAL; COPPER, NICKEL, TIN ALLOY CA-725 CONTACT PLATING: GOLD ON THE MATING AREA, TIN-LEAD

ON THE CONTACT TAILS, NICKEL UNDERPLATE

346/396 SERIES CARD EDGE CONNECTOR PART NUMBER: 346-008-500-104

YOUR CONNECTION TO QUALITY & SERVICE

**EDAC INC** TORONTO, ONTARIO CANADA

THESE DRAWINGS AND SPECIFICATIONS ARE THE PROPERTY OF EDAC INC.,AND SHALL NOT BE REPRODUCED, OR COPIED OR USED AS THE BASIS FOR THE MANUFACTURE OR SALE OF APPARATUS WITHOUT WRITTEN PERMISSION.

| ACAD REFERENCE NO. |      | 346-ENG-MASTER |           |
|--------------------|------|----------------|-----------|
| DRAWN: J.          | .LEE | DATE: AF       | PR. 22/09 |
| CHECKED:           |      | DATE:          |           |
| SCALE:             | 1:1  | SHEET 1        | OF 2      |
| DRAWING NUM        | MBER |                | ISSUE     |
| 0.47 ENIO 1446TED  |      |                |           |