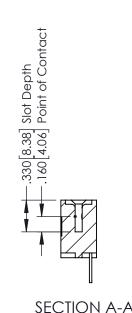

## **Contact Code 555**

## **Contact Code 556**

INSULATOR MATERIAL: THERMOPLASTIC POLYESTER, UL 94V-0 CONTACT MATERIAL; COPPER, NICKEL, TIN ALLOY CA-725 CONTACT PLATING: GOLD ON THE MATING AREA, TIN-LEAD

ON THE CONTACT TAILS, NICKEL UNDERPLATE

## 346/396 SERIES CARD EDGE CONNECTOR CONTACT CODE 555,556,558,559,560 DIMENSIONS

YOUR CONNECTION TO QUALITY & SERVICE

**EDAC INC** TORONTO, ONTARIO CANADA

THESE DRAWINGS AND SPECIFICATIONS ARE THE PROPERTY OF EDAC INC.,AND SHALL NOT BE REPRODUCED, OR COPIED OR USED AS THE BASIS FOR THE MANUFACTURE OR SALE OF APPARATUS WITHOUT WRITTEN PERMISSION.

|  | ACAD REFERENCE NO. | 346-ENG-MASTER   |  |
|--|--------------------|------------------|--|
|  | DRAWN: J.LEE       | DATE: APR. 22/09 |  |
|  | CHECKED:           | DATE:            |  |
|  | SCALE: 1:1         | SHEET 2 OF 2     |  |
|  | DRAWING NUMBER     | ISSUE            |  |
|  | 346-ENG-MASTER     | 1                |  |