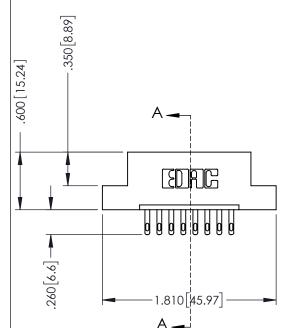

## **Contact Code 555**

## **Contact Code 556**

INSULATOR MATERIAL: THERMOPLASTIC POLYESTER, UL 94V-0 CONTACT MATERIAL; COPPER, NICKEL, TIN ALLOY CA-725 CONTACT PLATING: GOLD ON THE MATING AREA, TIN-LEAD

ON THE CONTACT TAILS, NICKEL UNDERPLATE

## 346/396 SERIES CARD EDGE CONNECTOR CONTACT CODE 555,556,558,559,560 DIMENSIONS

YOUR CONNECTION TO QUALITY & SERVICE

**EDAC INC** TORONTO, ONTARIO CANADA

THESE DRAWINGS AND SPECIFICATIONS ARE THE PROPERTY OF EDAC INC.,AND SHALL NOT BE REPRODUCED, OR COPIED OR USED AS THE BASIS FOR THE MANUFACTURE OR SALE OF APPARATUS WITHOUT WRITTEN PERMISSION.

|  | ACAD REFERENCE NO. | 346-ENG-MASTER   |  |
|--|--------------------|------------------|--|
|  | DRAWN: J.LEE       | DATE: APR. 22/09 |  |
|  | CHECKED:           | DATE:            |  |
|  | SCALE: 1:1         | SHEET 2 OF 2     |  |
|  | DRAWING NUMBER     | ISSUE            |  |
|  | 346-ENG-MASTER     | 1                |  |