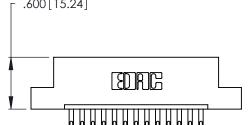

.330 [8.38] Card Slot .160 [4.07] Point of Contact

INSULATOR MATERIAL: THERMOPLASTIC POLYESTER, UL 94V-0 CONTACT MATERIAL; COPPER, NICKEL, TIN ALLOY CA-725 CONTACT PLATING: GOLD ON THE MATING AREA, TIN-LEAD

ON THE CONTACT TAILS, NICKEL UNDERPLATE

THIS IS A C.A.D. GENERATED DRAWING DO NOT MAKE MANUAL REVISIONS TO MASTER.

ISSUE NUMBER

ORIGINAL

1

**Contact Code 555** 

Contact Code 556

**Contact Code 558** 

**Contact Code 559** 

**Contact Code 560** 

INSULATOR MATERIAL: THERMOPLASTIC POLYESTER, UL 94V-0 CONTACT MATERIAL; COPPER, NICKEL, TIN ALLOY CA-725 CONTACT PLATING: GOLD ON THE MATING AREA, TIN-LEAD

ON THE CONTACT TAILS, NICKEL UNDERPLATE

346/396 SERIES CARD EDGE CONNECTOR CONTACT CODE 555,556,558,559,560 DIMENSIONS

YOUR CONNECTION TO QUALITY & SERVICE

**EDAC INC** TORONTO, ONTARIO CANADA

THESE DRAWINGS AND SPECIFICATIONS ARE THE PROPERTY OF EDAC INC.,AND SHALL NOT BE REPRODUCED, OR COPIED OR USED AS THE BASIS FOR THE MANUFACTURE OR SALE OF APPARATUS WITHOUT WRITTEN PERMISSION.