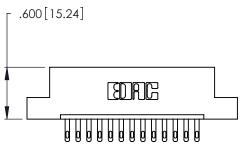

.330 [8.38] Card Slot .160 [4.07] Point of Contact

INSULATOR MATERIAL: THERMOPLASTIC POLYESTER, UL 94V-0 CONTACT MATERIAL; COPPER, NICKEL, TIN ALLOY CA-725 CONTACT PLATING: GOLD ON THE MATING AREA, TIN-LEAD

ON THE CONTACT TAILS, NICKEL UNDERPLATE

THIS IS A C.A.D. GENERATED DRAWING DO NOT MAKE MANUAL REVISIONS TO MASTER.

ISSUE NUMBER

ORIGINAL

1

**Contact Code 555** 

Contact Code 556

**Contact Code 558** 

**Contact Code 559** 

**Contact Code 560** 

INSULATOR MATERIAL: THERMOPLASTIC POLYESTER, UL 94V-0 CONTACT MATERIAL; COPPER, NICKEL, TIN ALLOY CA-725 CONTACT PLATING: GOLD ON THE MATING AREA, TIN-LEAD

ON THE CONTACT TAILS, NICKEL UNDERPLATE

346/396 SERIES CARD EDGE CONNECTOR CONTACT CODE 555,556,558,559,560 DIMENSIONS

YOUR CONNECTION TO QUALITY & SERVICE

**EDAC INC** TORONTO, ONTARIO CANADA

THESE DRAWINGS AND SPECIFICATIONS ARE THE PROPERTY OF EDAC INC.,AND SHALL NOT BE REPRODUCED, OR COPIED OR USED AS THE BASIS FOR THE MANUFACTURE OR SALE OF APPARATUS WITHOUT WRITTEN PERMISSION.