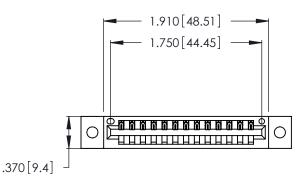

Contact Dimensions: 500-Wire Hole .050x.025 (1.27x0.64) - Tail LG. =.260 (6.60) .125 (3.18) Contact Spacing x .250 (6.35) Row Spacing

THIS IS A C.A.D. GENERATED DRAWING DO NOT MAKE MANUAL REVISIONS TO MASTER.

ACAD REFERENCE NO. 346-ENG-MASTER DRAWN: J.LEE DATE: APR. 22/09 CHECKED: DATE: SCALE: OF 2 N.T.S SHEET 1 DRAWING NUMBER **ISSUE** 346-ENG-MASTER

Card Slot Accepts .054 [1.37] to .070 [1.78] Thick P.C. Board

.330 [8.38] Card Slot .160 [4.07] Point of Contact

INSULATOR MATERIAL: THERMOPLASTIC POLYESTER, UL 94V-0 CONTACT MATERIAL; COPPER, NICKEL, TIN ALLOY CA-725 CONTACT PLATING: GOLD ON THE MATING AREA, TIN-LEAD