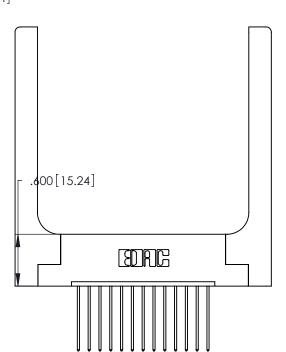

THIS IS A C.A.D. GENERATED DRAWING DO NOT MAKE MANUAL REVISIONS TO MASTER.

ISSUE NUMBER 1

ORIGINAL

346/396 SERIES CARD EDGE CONNECTOR PART NUMBER: 346-013-541-158

**EDAC INC** TORONTO, ONTARIO CANADA

THESE DRAWINGS AND SPECIFICATIONS ARE THE PROPERTY OF EDAC INC.,AND SHALL NOT BE REPRODUCED, OR COPIED OR USED AS THE BASIS FOR THE MANUFACTURE OR SALE OF APPARATUS WITHOUT WRITTEN PERMISSION.