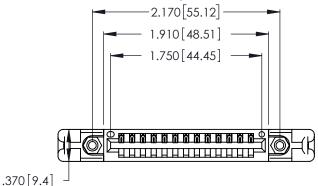

THIS IS A C.A.D. GENERATED DRAWING DO NOT MAKE MANUAL REVISIONS TO MASTER.

ISSUE NUMBER 1

ORIGINAL

346/396 SERIES CARD EDGE CONNECTOR PART NUMBER: 346-013-541-158

**EDAC INC** TORONTO, ONTARIO CANADA

THESE DRAWINGS AND SPECIFICATIONS ARE THE PROPERTY OF EDAC INC.,AND SHALL NOT BE REPRODUCED, OR COPIED OR USED AS THE BASIS FOR THE MANUFACTURE OR SALE OF APPARATUS WITHOUT WRITTEN PERMISSION.

<u>Contact Dimensions:</u>
541-Wire Wrap .025 Sq. (0.64 Sq.) - Tail LG. =.750 (19.05)
.125 (3.18) Contact Spacing x .250 (6.35) Row Spacing

- INSULATOR MATERIAL: THERMOPLASTIC POLYESTER, UL 94V-0 CONTACT MATERIAL; COPPER, NICKEL, TIN\_ALLOY CA-725
- CONTACT PLATING: GOLD ON THE MATING AREA, TIN-LEAD ON THE CONTACT TAILS, NICKEL UNDERPLATE