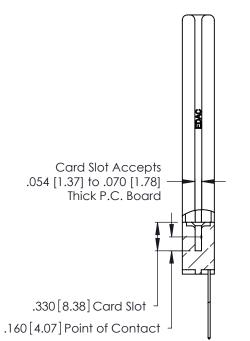

THIS IS A C.A.D. GENERATED DRAWING DO NOT MAKE MANUAL REVISIONS TO MASTER.

ISSUE NUMBER

ORIGINAL

1

**Contact Code 555** 

Contact Code 556

**Contact Code 558** 

**Contact Code 559** 

Contact Code 560

INSULATOR MATERIAL: THERMOPLASTIC POLYESTER, UL 94V-0 CONTACT MATERIAL; COPPER, NICKEL, TIN ALLOY CA-725 CONTACT PLATING: GOLD ON THE MATING AREA, TIN-LEAD

ON THE CONTACT TAILS, NICKEL UNDERPLATE

346/396 SERIES CARD EDGE CONNECTOR CONTACT CODE 555,556,558,559,560 DIMENSIONS

YOUR CONNECTION TO QUALITY & SERVICE

**EDAC INC** TORONTO, ONTARIO CANADA

THESE DRAWINGS AND SPECIFICATIONS ARE THE PROPERTY OF EDAC INC.,AND SHALL NOT BE REPRODUCED, OR COPIED OR USED AS THE BASIS FOR THE MANUFACTURE OR SALE OF APPARATUS WITHOUT WRITTEN PERMISSION.