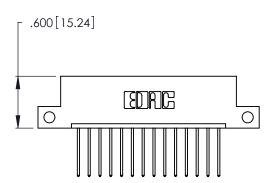

THIS IS A C.A.D. GENERATED DRAWING DO NOT MAKE MANUAL REVISIONS TO MASTER.

| 346/396 SERIES CARD EDGE CONNECTOR |
|------------------------------------|
| PART NUMBER: 346-014-540-112       |

**EDAC INC** TORONTO, ONTARIO CANADA

346/396 SERIES CARD EDGE CONNECTOR CONTACT CODE 555,556,558,559,560 DIMENSIONS

YOUR CONNECTION TO QUALITY & SERVICE

**EDAC INC** TORONTO, ONTARIO CANADA

THESE DRAWINGS AND SPECIFICATIONS ARE THE PROPERTY OF EDAC INC.,AND SHALL NOT BE REPRODUCED, OR COPIED OR USED AS THE BASIS FOR THE MANUFACTURE OR SALE OF APPARATUS WITHOUT WRITTEN PERMISSION.