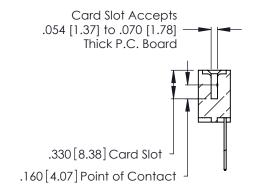

**Contact Code 560** 

INSULATOR MATERIAL: THERMOPLASTIC POLYESTER, UL 94V-0 CONTACT MATERIAL; COPPER, NICKEL, TIN ALLOY CA-725 CONTACT PLATING: GOLD ON THE MATING AREA, TIN-LEAD

ON THE CONTACT TAILS, NICKEL UNDERPLATE