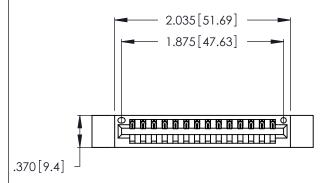

<u>Contact Dimensions:</u>
540-Wire Wrap .025 Sq. (0.64 Sq.) - Tail LG. =.560 (14.22)
.125 (3.18) Contact Spacing x .250 (6.35) Row Spacing

- INSULATOR MATERIAL: THERMOPLASTIC POLYESTER, UL 94V-0 CONTACT MATERIAL; COPPER, NICKEL, TIN ALLOY CA-725
- CONTACT PLATING: GOLD ON THE MATING AREA, TIN-LEAD ON THE CONTACT TAILS, NICKEL UNDERPLATE

THIS IS A C.A.D. GENERATED DRAWING DO NOT MAKE MANUAL REVISIONS TO MASTER.

| 346/396 SERIES CARD EDGE CONNECTOR |
|------------------------------------|
| PART NUMBER: 346-014-540-112       |

**EDAC INC** TORONTO, ONTARIO CANADA