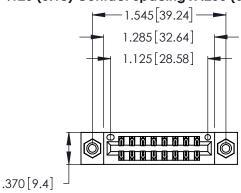

<u>Contact Dimensions:</u>
526-P.C. Tail .018 Sq. (0.46 Sq.) - Tail LG. =.350 (8.89)
.125 (3.18) Contact Spacing x .250 (6.35) Row Spacing

- INSULATOR MATERIAL: THERMOPLASTIC POLYESTER, UL 94V-0 CONTACT MATERIAL; COPPER, NICKEL, TIN ALLOY CA-725
- CONTACT PLATING: GOLD ON THE MATING AREA, TIN-LEAD ON THE CONTACT TAILS, NICKEL UNDERPLATE

THIS IS A C.A.D. GENERATED DRAWING DO NOT MAKE MANUAL REVISIONS TO MASTER.

ISSUE NUMBER ORIGINAL 1

| .054 [1.37] to .070 [1.78] —<br>Thick P.C. Board |  |
|--------------------------------------------------|--|
| .330[8.38] Card Slot                             |  |
| .160 [4.07] Point of Contact                     |  |

Card Slot Accepts

346/396 SERIES CARD EDGE CONNECTOR PART NUMBER: 346-016-526-208

**EDAC INC** TORONTO, ONTARIO CANADA

THESE DRAWINGS AND SPECIFICATIONS ARE THE PROPERTY OF EDAC INC.,AND SHALL NOT BE REPRODUCED, OR COPIED OR USED AS THE BASIS FOR THE MANUFACTURE OR SALE OF APPARATUS WITHOUT WRITTEN PERMISSION.