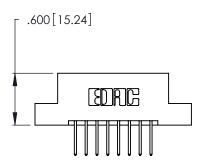

THIS IS A C.A.D. GENERATED DRAWING DO NOT MAKE MANUAL REVISIONS TO MASTER.

ISSUE NUMBER

ORIGINAL

1

**Contact Code 555** 

Contact Code 556

**Contact Code 558** 

**Contact Code 559** 

**Contact Code 560** 

INSULATOR MATERIAL: THERMOPLASTIC POLYESTER, UL 94V-0 CONTACT MATERIAL; COPPER, NICKEL, TIN ALLOY CA-725 CONTACT PLATING: GOLD ON THE MATING AREA, TIN-LEAD

ON THE CONTACT TAILS, NICKEL UNDERPLATE

346/396 SERIES CARD EDGE CONNECTOR CONTACT CODE 555,556,558,559,560 DIMENSIONS

YOUR CONNECTION TO QUALITY & SERVICE

**EDAC INC** TORONTO, ONTARIO CANADA

THESE DRAWINGS AND SPECIFICATIONS ARE THE PROPERTY OF EDAC INC.,AND SHALL NOT BE REPRODUCED, OR COPIED OR USED AS THE BASIS FOR THE MANUFACTURE OR SALE OF APPARATUS WITHOUT WRITTEN PERMISSION.