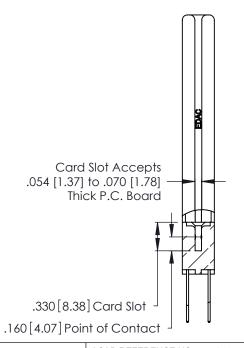

THIS IS A C.A.D. GENERATED DRAWING DO NOT MAKE MANUAL REVISIONS TO MASTER.

ISSUE NUMBER

ORIGINAL

1

**Contact Code 555** 

Contact Code 556

**Contact Code 558** 

**Contact Code 559** 

**Contact Code 560** 

INSULATOR MATERIAL: THERMOPLASTIC POLYESTER, UL 94V-0 CONTACT MATERIAL; COPPER, NICKEL, TIN ALLOY CA-725 CONTACT PLATING: GOLD ON THE MATING AREA, TIN-LEAD

ON THE CONTACT TAILS, NICKEL UNDERPLATE

346/396 SERIES CARD EDGE CONNECTOR CONTACT CODE 555,556,558,559,560 DIMENSIONS

YOUR CONNECTION TO QUALITY & SERVICE

**EDAC INC** TORONTO, ONTARIO CANADA

THESE DRAWINGS AND SPECIFICATIONS ARE THE PROPERTY OF EDAC INC.,AND SHALL NOT BE REPRODUCED, OR COPIED OR USED AS THE BASIS FOR THE MANUFACTURE OR SALE OF APPARATUS WITHOUT WRITTEN PERMISSION.