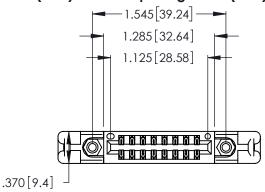

Contact Dimensions: 540-Wire Wrap .025 Sq. (0.64 Sq.) - Tail LG. =.560 (14.22) .125 (3.18) Contact Spacing x .250 (6.35) Row Spacing

- INSULATOR MATERIAL: THERMOPLASTIC POLYESTER, UL 94V-0 CONTACT MATERIAL; COPPER, NICKEL, TIN\_ALLOY CA-725
- CONTACT PLATING: GOLD ON THE MATING AREA, TIN-LEAD ON THE CONTACT TAILS, NICKEL UNDERPLATE

THIS IS A C.A.D. GENERATED DRAWING DO NOT MAKE MANUAL REVISIONS TO MASTER.

ISSUE NUMBER ORIGINAL 1

346/396 SERIES CARD EDGE CONNECTOR PART NUMBER: 346-016-540-258

**EDAC INC** TORONTO, ONTARIO CANADA

THESE DRAWINGS AND SPECIFICATIONS ARE THE PROPERTY OF EDAC INC., AND SHALL NOT BE REPRODUCED, OR COPIED OR USED AS THE BASIS FOR THE MANUFACTURE OR SALE OF APPARATUS WITHOUT WRITTEN PERMISSION.