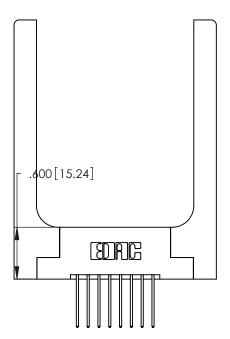

THIS IS A C.A.D. GENERATED DRAWING DO NOT MAKE MANUAL REVISIONS TO MASTER.

ISSUE NUMBER ORIGINAL 1

346/396 SERIES CARD EDGE CONNECTOR PART NUMBER: 346-016-540-258

**EDAC INC** TORONTO, ONTARIO CANADA

THESE DRAWINGS AND SPECIFICATIONS ARE THE PROPERTY OF EDAC INC., AND SHALL NOT BE REPRODUCED, OR COPIED OR USED AS THE BASIS FOR THE MANUFACTURE OR SALE OF APPARATUS WITHOUT WRITTEN PERMISSION.

346/396 SERIES CARD EDGE CONNECTOR CONTACT CODE 555,556,558,559,560 DIMENSIONS

YOUR CONNECTION TO QUALITY & SERVICE

**EDAC INC** TORONTO, ONTARIO CANADA

THESE DRAWINGS AND SPECIFICATIONS ARE THE PROPERTY OF EDAC INC.,AND SHALL NOT BE REPRODUCED, OR COPIED OR USED AS THE BASIS FOR THE MANUFACTURE OR SALE OF APPARATUS WITHOUT WRITTEN PERMISSION.