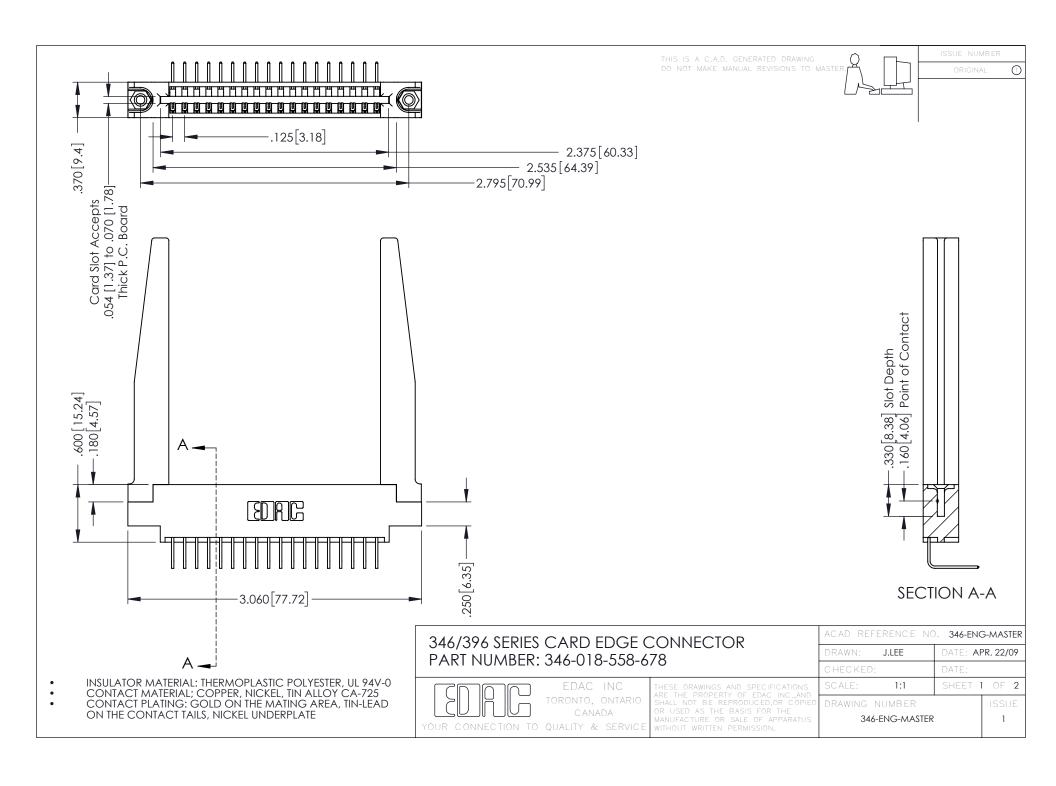

**Contact Code 555** 

**Contact Code 556** 

INSULATOR MATERIAL: THERMOPLASTIC POLYESTER, UL 94V-0 CONTACT MATERIAL; COPPER, NICKEL, TIN ALLOY CA-725

CONTACT PLATING: GOLD ON THE MATING AREA, TIN-LEAD ON THE CONTACT TAILS, NICKEL UNDERPLATE