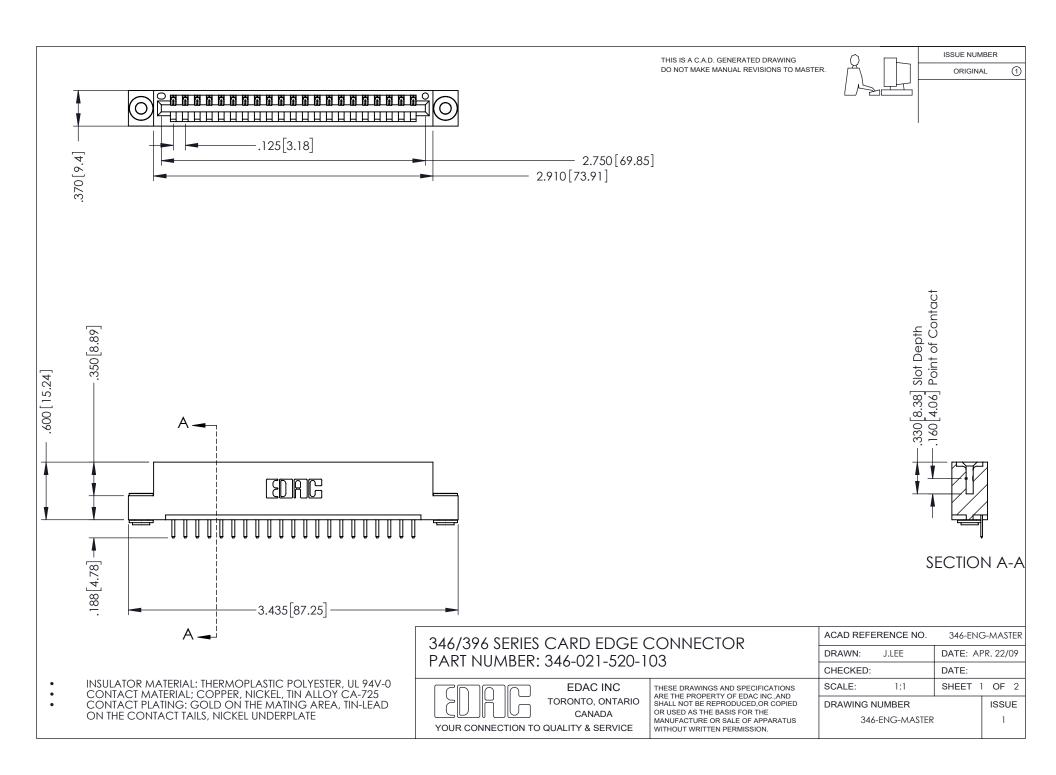

## **Contact Code 556**

INSULATOR MATERIAL: THERMOPLASTIC POLYESTER, UL 94V-0 CONTACT MATERIAL; COPPER, NICKEL, TIN ALLOY CA-725 CONTACT PLATING: GOLD ON THE MATING AREA, TIN-LEAD

ON THE CONTACT TAILS, NICKEL UNDERPLATE

## 346/396 SERIES CARD EDGE CONNECTOR CONTACT CODE 555,556,558,559,560 DIMENSIONS

YOUR CONNECTION TO QUALITY & SERVICE

**EDAC INC** TORONTO, ONTARIO CANADA

THESE DRAWINGS AND SPECIFICATIONS ARE THE PROPERTY OF EDAC INC.,AND SHALL NOT BE REPRODUCED, OR COPIED OR USED AS THE BASIS FOR THE MANUFACTURE OR SALE OF APPARATUS WITHOUT WRITTEN PERMISSION.