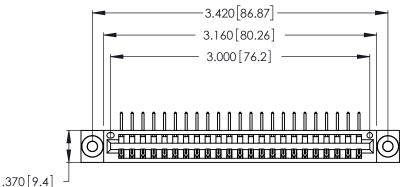

Contact Dimensions:
558-90 Degree Bend (Code 541 Contacts)
See Sheet 2 for Contact Code 555, 556, 558, 559, 560 Dimensions

THIS IS A C.A.D. GENERATED DRAWING DO NOT MAKE MANUAL REVISIONS TO MASTER.

INSULATOR MATERIAL: THERMOPLASTIC POLYESTER, UL 94V-0 CONTACT MATERIAL; COPPER, NICKEL, TIN ALLOY CA-725

CONTACT PLATING: GOLD ON THE MATING AREA, TIN-LEAD ON THE CONTACT TAILS, NICKEL UNDERPLATE

346/396 SERIES CARD EDGE CONNECTOR PART NUMBER: 346-023-558-103

YOUR CONNECTION TO QUALITY & SERVICE

**EDAC INC** TORONTO, ONTARIO CANADA