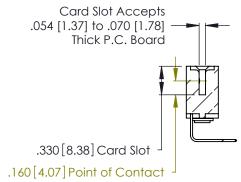

ISSUE NUMBER

ORIGINAL

1

THIS IS A C.A.D. GENERATED DRAWING DO NOT MAKE MANUAL REVISIONS TO MASTER.

ISSUE NUMBER

ORIGINAL

1

**Contact Code 555** 

Contact Code 556

**Contact Code 558** 

**Contact Code 559** 

Contact Code 560

INSULATOR MATERIAL: THERMOPLASTIC POLYESTER, UL 94V-0 CONTACT MATERIAL; COPPER, NICKEL, TIN ALLOY CA-725 CONTACT PLATING: GOLD ON THE MATING AREA, TIN-LEAD

ON THE CONTACT TAILS, NICKEL UNDERPLATE

346/396 SERIES CARD EDGE CONNECTOR CONTACT CODE 555,556,558,559,560 DIMENSIONS

YOUR CONNECTION TO QUALITY & SERVICE

**EDAC INC** TORONTO, ONTARIO CANADA

THESE DRAWINGS AND SPECIFICATIONS ARE THE PROPERTY OF EDAC INC.,AND SHALL NOT BE REPRODUCED, OR COPIED OR USED AS THE BASIS FOR THE MANUFACTURE OR SALE OF APPARATUS WITHOUT WRITTEN PERMISSION.