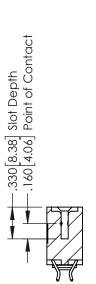

SULATOR MATERIAL: THERMOPLASTIC POLYESTER, UL 94V-0 CONTACT MATERIAL; COPPER, NICKEL, TIN ALLOY CA-725 CONTACT PLATING: GOLD ON THE MATING AREA, TIN-LEAD

ON THE CONTACT TAILS, NICKEL UNDERPLATE

346/396 SERIES CARD EDGE CONNECTOR PART NUMBER: 346-024-556-203

YOUR CONNECTION TO QUALITY & SERVICE

**EDAC INC** TORONTO, ONTARIO CANADA

THESE DRAWINGS AND SPECIFICATIONS ARE THE PROPERTY OF EDAC INC.,AND SHALL NOT BE REPRODUCED, OR COPIED OR USED AS THE BASIS FOR THE MANUFACTURE OR SALE OF APPARATUS WITHOUT WRITTEN PERMISSION.

| ACAD REFERENCE NO. | 346-ENG-MASTER   |
|--------------------|------------------|
| DRAWN: J.LEE       | DATE: APR. 22/09 |
| CHECKED:           | DATE:            |
| SCALE: 1:1         | SHEET 1 OF 2     |
| DRAWING NUMBER     | ISSUE            |

346-ENG-MASTER



**SECTION A-A** 



ISSUE NUMBER ORIGINAL 1



## **Contact Code 555**

## **Contact Code 556**



INSULATOR MATERIAL: THERMOPLASTIC POLYESTER, UL 94V-0 CONTACT MATERIAL; COPPER, NICKEL, TIN ALLOY CA-725 CONTACT PLATING: GOLD ON THE MATING AREA, TIN-LEAD

ON THE CONTACT TAILS, NICKEL UNDERPLATE

## 346/396 SERIES CARD EDGE CONNECTOR CONTACT CODE 555,556,558,559,560 DIMENSIONS

YOUR CONNECTION TO QUALITY & SERVICE

**EDAC INC** TORONTO, ONTARIO CANADA

THESE DRAWINGS AND SPECIFICATIONS ARE THE PROPERTY OF EDAC INC.,AND SHALL NOT BE REPRODUCED, OR COPIED OR USED AS THE BASIS FOR THE MANUFACTURE OR SALE OF APPARATUS WITHOUT WRITTEN PERMISSION.

|                | ACAD REFERENCE NO. | 346-ENG-MASTER   |
|----------------|--------------------|------------------|
|                | DRAWN: J.LE