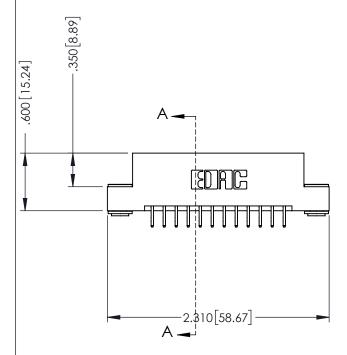

## 346/396 SERIES CARD EDGE CONNECTOR CONTACT CODE 555,556,558,559,560 DIMENSIONS

YOUR CONNECTION TO QUALITY & SERVICE

**EDAC INC** TORONTO, ONTARIO CANADA

THESE DRAWINGS AND SPECIFICATIONS ARE THE PROPERTY OF EDAC INC.,AND SHALL NOT BE REPRODUCED, OR COPIED OR USED AS THE BASIS FOR THE MANUFACTURE OR SALE OF APPARATUS WITHOUT WRITTEN PERMISSION.

|                | ACAD REFERENCE NO. | 346-ENG-MASTER   |
|----------------|--------------------|------------------|
|                | DRAWN: J.LEE       | DATE: APR. 22/09 |
| )              | CHECKED:           | DATE:            |
|                | SCALE: 1:1         | SHEET 2 OF 2     |
|                | DRAWING NUMBER     | ISSUE            |
| 346-ENG-MASTER |                    | 1                |