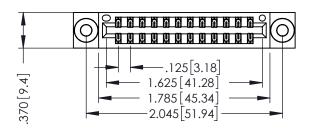

THIS IS A C.A.D. GENERATED DRAWING DO NOT MAKE MANUAL REVISIONS TO MASTER.

ISSUE NUMBER

ORIGINAL

1

INSULATOR MATERIAL: THERMOPLASTIC POLYESTER, UL 94V-0 CONTACT MATERIAL; COPPER, NICKEL, TIN ALLOY CA-725 CONTACT PLATING: GOLD ON THE MATING AREA, TIN-LEAD

ON THE CONTACT TAILS, NICKEL UNDERPLATE

346/396 SERIES CARD EDGE CONNECTOR PART NUMBER: 346-024-556-203

YOUR CONNECTION TO QUALITY & SERVICE

**EDAC INC** TORONTO, ONTARIO CANADA

THESE DRAWINGS AND SPECIFICATIONS ARE THE PROPERTY OF EDAC INC.,AND SHALL NOT BE REPRODUCED, OR COPIED OR USED AS THE BASIS FOR THE MANUFACTURE OR SALE OF APPARATUS WITHOUT WRITTEN PERMISSION.

| ACAD REFERENCE NO. | 346-ENG-MASTER   |
|--------------------|------------------|
| DRAWN: J.LEE       | DATE: APR. 22/09 |
| CHECKED:           | DATE:            |
| SCALE: 1:1         | SHEET 1 OF 2     |
| DRAWING NUMBER     | ISSUE            |