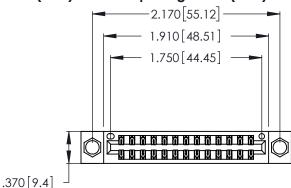

THIS IS A C.A.D. GENERATED DRAWING DO NOT MAKE MANUAL REVISIONS TO MASTER.

ISSUE NUMBER ORIGINAL 1

346/396 SERIES CARD EDGE CONNECTOR PART NUMBER: 346-026-521-204

**EDAC INC** TORONTO, ONTARIO CANADA

THESE DRAWINGS AND SPECIFICATIONS ARE THE PROPERTY OF EDAC INC.,AND SHALL NOT BE REPRODUCED, OR COPIED OR USED AS THE BASIS FOR THE MANUFACTURE OR SALE OF APPARATUS WITHOUT WRITTEN PERMISSION.

Contact Dimensions: 521-P.C. Tail .025 Sq. (0.64 Sq.) - Tail LG. =.150 (3.81) .125 (3.18) Contact Spacing x .250 (6.35) Row Spacing

- INSULATOR MATERIAL: THERMOPLASTIC POLYESTER, UL 94V-0 CONTACT MATERIAL; COPPER, NICKEL, TIN ALLOY CA-725
- CONTACT PLATING: GOLD ON THE MATING AREA, TIN-LEAD ON THE CONTACT TAILS, NICKEL UNDERPLATE