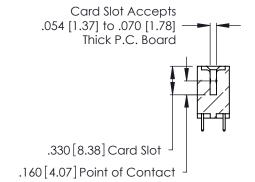

THIS IS A C.A.D. GENERATED DRAWING DO NOT MAKE MANUAL REVISIONS TO MASTER.

ISSUE NUMBER

ORIGINAL

1

**Contact Code 555** 

Contact Code 556

**Contact Code 558** 

**Contact Code 559** 

Contact Code 560

INSULATOR MATERIAL: THERMOPLASTIC POLYESTER, UL 94V-0 CONTACT MATERIAL; COPPER, NICKEL, TIN ALLOY CA-725 CONTACT PLATING: GOLD ON THE MATING AREA, TIN-LEAD

ON THE CONTACT TAILS, NICKEL UNDERPLATE