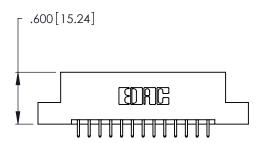

THIS IS A C.A.D. GENERATED DRAWING DO NOT MAKE MANUAL REVISIONS TO MASTER.

ISSUE NUMBER ORIGINAL 1

346/396 SERIES CARD EDGE CONNECTOR PART NUMBER: 346-026-521-204

**EDAC INC** TORONTO, ONTARIO CANADA

THESE DRAWINGS AND SPECIFICATIONS ARE THE PROPERTY OF EDAC INC.,AND SHALL NOT BE REPRODUCED, OR COPIED OR USED AS THE BASIS FOR THE MANUFACTURE OR SALE OF APPARATUS WITHOUT WRITTEN PERMISSION.